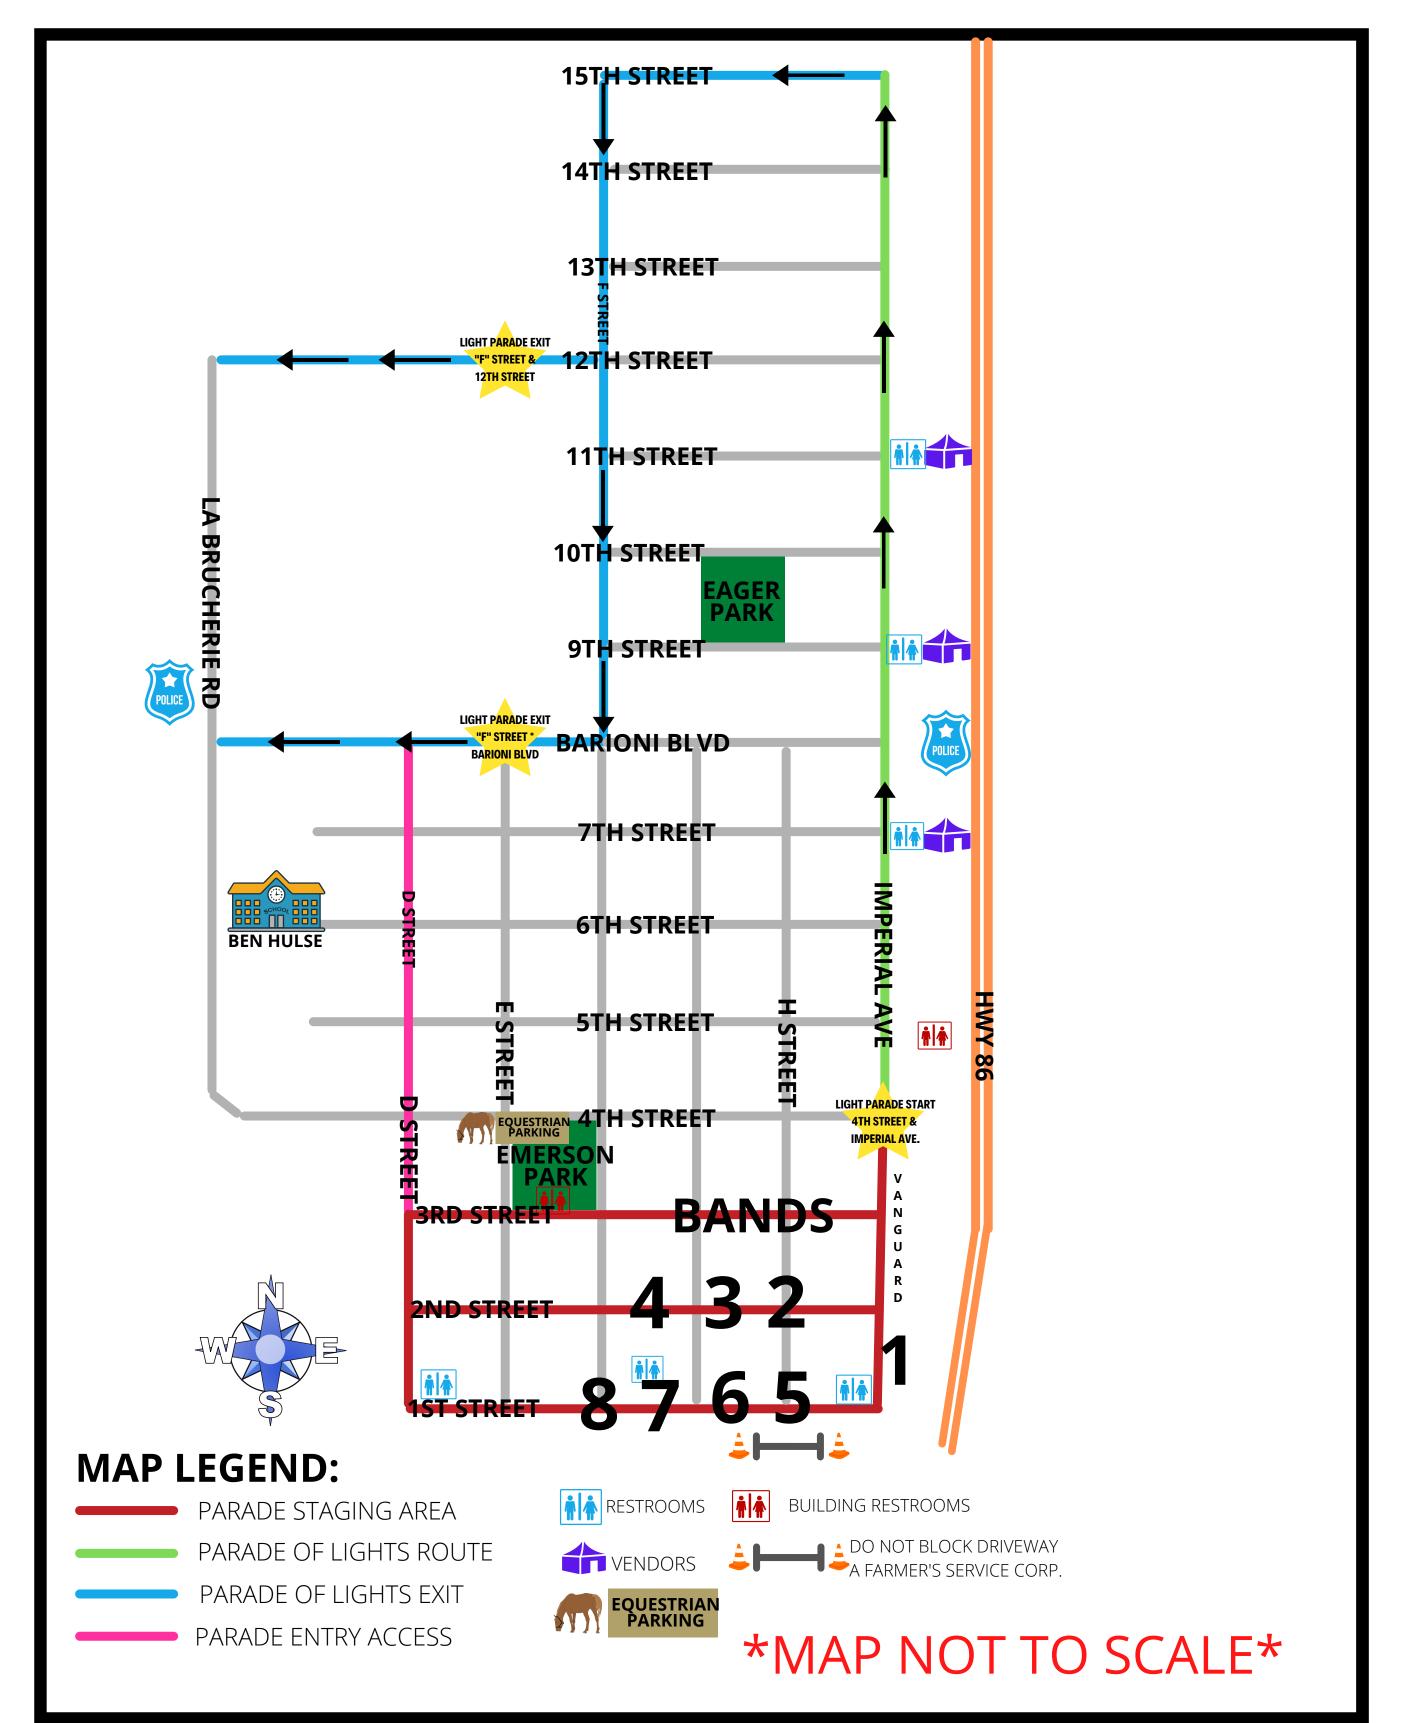

## PARTICIPANT GUIDELINES AND REGULATIONS

- ALL PARTICIPANTS MUST ABIDE BY ALL FEDERAL AND STATE LAWS, LOCAL CITY ORDINANCES, AND THE IMPERIAL PARADE OF LIGHTS RULES AND REGULATIONS.
- ALL DRIVERS MUST BE LICENSED AND INSURED.
- NO THROWING ITEMS OF ANY KIND, ITEMS MAY ONLY BE HANDED OUT.
- NO SPRAYING OR SHOOTING OF WATER, SILLY STRING, ETC.
- NO PERSONS OR ARTICLES HANGING OVER THE SIDES OF THE FLOATS OR VEHICLES.
- ENTRY SHOULD KEEP A 20 FEET SEPARATION FROM THE ENTRY IN FRONT AT ALL TIMES.
- THERE WILL BE A MANDATORY PARTICIPANT MEETING ON TUESDAY, DECEMBER 5TH AT 6PM FOR ALL ORGANIZERS.
- STAGING WILL TAKE PLACE AT 4:00 PM.
- AWARDS WILL BE GIVEN TO THE BEST ENTRY IN EACH AWARD CATEGORY.
- PICK-UP/DROP OFF AREA AND PARTICIPANT PARKING WILL BE RESERVED FOR PARADE OF LIGHTS ENTRIES AT THE BEN HULSE ELEMENTARY PARKING LOT LOCATED ON CORNER OF 5TH STREET AND "D" STREET. PLEASE SEE ATTACHED MAP FOR REFERENCE.
- JUDGING WILL BE BASED ON ORIGINALITY, ADHERENCE TO THE THEME OF THE IMPERIAL PARADE OF LIGHTS AND THE ENTRY'S OVERALL QUALITY.
- ALL ENTRIES ARE REQUIRED TO MAINTAIN CONTINUOUS FORWARD MOTION DURING THE PARADE. PARADE OFFICIALS MAY CHANGE PACE OR STOP FORWARD MOTION TO MAINTAIN SUITABLE SPACE BETWEEN ENTRIES.
- IF THERE IS INCLEMENT WEATHER ON THE DAY THE PARADE OF LIGHTS IS HELD, THE PARADE WILL BE CANCELLED. THERE IS NO RESCHEDULE DATE FOR THE PARADE OF LIGHTS.
- IT IS THE RESPONSIBILITY OF PARENTS AND/ OR GUARDIANS WITH CHILDREN PARTICIPATING IN THE PARADE TO MAKE NECESSARY ARRANGEMENTS TO HAVE CHILDREN MET AND PICKED-UP AT DESIGNATED POINTS.
- MUSIC MAY BE PLAYED, BUT MUST BE FAMILY APPROPRIATE.
- ALL PARADE ENTRIES MUST HAVE CHRISTMAS LIGHTS.
- NO LIVE SANTA CLAUSES ARE ALLOWED. THE "REAL" SANTA CLAUS WILL CONCLUDE THE PARADE.
- ALCOHOLIC BEVERAGES ARE NOT ALLOWED ON ANY PARADE ENTRY AT ANY TIME BEFORE OR DURING THE PARADE. ANY ENTRY FOUND WITH ANY ALCOHOLIC BEVERAGES WILL BE REMOVED FROM THE PARADE AND MAY BE SUBJECT TO FINES.
- THERE MUST BE AN ADULT ON ANY ENTRY THAT HAS CHILDREN. WE ASK ALL ADULTS AND CHILDREN BE IN COSTUME OR THEME PERTAINING TO THEIR ENTRY AND/ OR PARADE THEME.
- THE "RESPONSIBLE CONTACT PERSON," WITH EACH ENTRY, MUST HAVE A COMPLETE LIST OF NAMES OF ALL PARTICIPANTS IN THEIR UNIT WITH THEM DURING THE PARADE.
- PARADE ENTRANTS ARE RESPONSIBLE FOR ALL VEHICLES CONNECTED WITH THEIR ENTRY.
- ANY ENTRY VIOLATING THESE RULES OR BEHAVING IN AN UNSAFE MANNER WILL BE SUBJECT TO IMMEDIATE REMOVAL FROM THE PARADE OF LIGHTS BY CITY OF IMPERIAL STAFF, A MEMBER OF LOS VIGILANTES, ANY LAW ENFORCEMENT OFFICER, OR PARADE WORKER/ VOLUNTEER. FAILURE TO COMPLY WITH ANY OF THESE RULES MAY ALSO AFFECT THE ENTRANTS INVOLVEMENT IN FUTURE PARADES.

#### FLOAT ENTRIES:

- Floats can be no taller than (11) eleven feet above street level.
- Floats should be constructed with fire resistant materials.
- The organization's name must be clearly displayed on both sides and the rear of the float. If the judges cannot identify an entry, it will not be judged.
- No one may get on or off a float or entry once the Parade of Lights has started down the Parade route, please see attached for route.