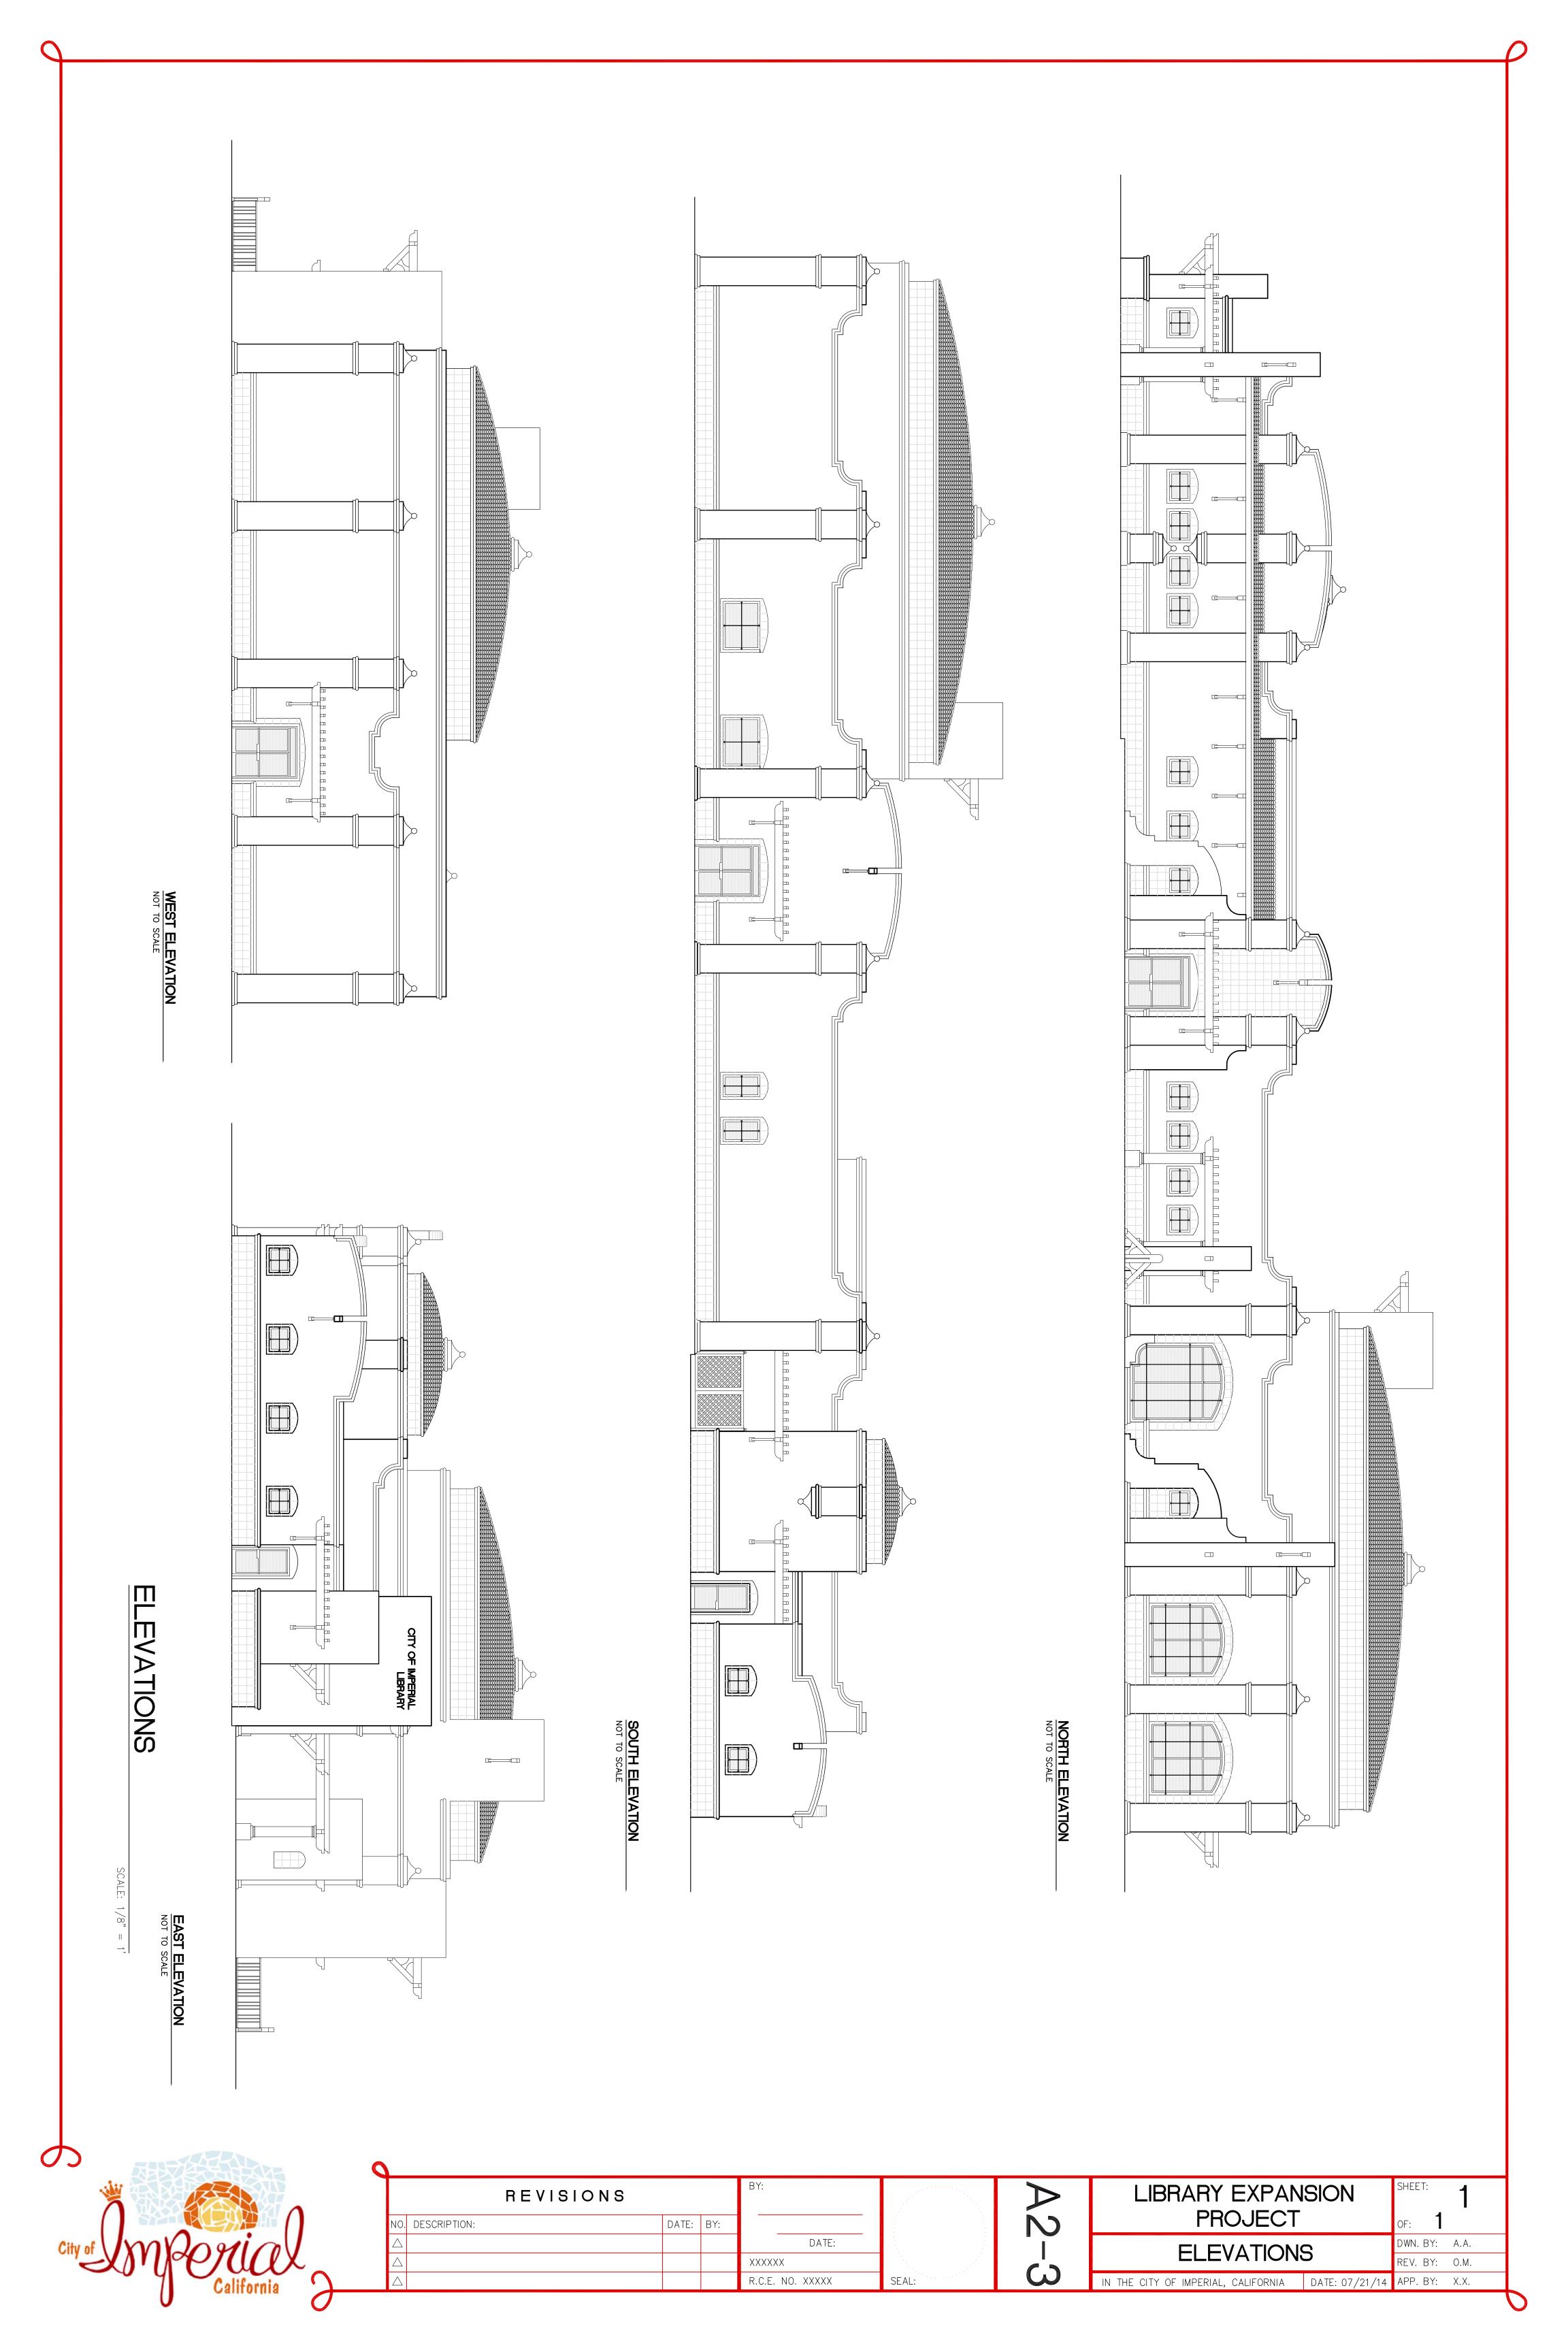

| SUBMITTED BY                        |                          |                                                                      | LANNING<br>IRECTOR       | RES                                     | PUBLIC HEARING REQUIRED () RESOLUTION () ORDINANCE 1 <sup>ST</sup> READING () |                                |                  |  |  |  |
|-------------------------------------|--------------------------|----------------------------------------------------------------------|--------------------------|-----------------------------------------|-------------------------------------------------------------------------------|--------------------------------|------------------|--|--|--|
| DATE ACTION REQUIRED                |                          |                                                                      | 01/21/15                 | ORD                                     | INANCE 1 K<br>VINANCE 2 <sup>ND</sup> R<br>V CLERK'S INI                      | READING                        | ()               |  |  |  |
|                                     |                          | IMPE                                                                 | RIAL CITY (<br>AGENDA IT |                                         |                                                                               |                                |                  |  |  |  |
| SUBJECT                             | Γ: DIS                   | CUSSION/ACTIO                                                        | N: LIBRARY EXI           | PANSION PRO                             | DJECT                                                                         |                                |                  |  |  |  |
|                                     |                          | 1. PROGRESS UP                                                       | DATE AND APPRO           | OVAL OF FLOO                            | OR PLAN ANI                                                                   | D ELEVATIO                     | N                |  |  |  |
| DEPART                              | MENT INVOLV              | ED: BUILDING A                                                       | ND SAFETY/LIBRA          | RY                                      |                                                                               |                                |                  |  |  |  |
| BACKGF                              | ROUND/SUMMA              | ARY:                                                                 |                          |                                         |                                                                               |                                |                  |  |  |  |
| directed                            | Staff to make            | nted preliminary ple<br>minor revisions are<br>n four different opti | nd explore the feas      | of the library.<br>ibility of "futu     | Based on pure proofing"                                                       | blic input, Co<br>for a second | ouncil<br>floor. |  |  |  |
|                                     | Plan #                   | Square Footage                                                       |                          | Co                                      | st Estimate                                                                   |                                |                  |  |  |  |
|                                     | 1                        | 3,576 sf                                                             |                          | \$6                                     | 25,538                                                                        |                                |                  |  |  |  |
|                                     | 2                        | 4,487 sf                                                             |                          | \$7                                     | 74,796                                                                        |                                |                  |  |  |  |
|                                     | 3                        | 8,727 sf                                                             |                          | \$1.47MM                                |                                                                               |                                |                  |  |  |  |
|                                     | 4                        | 4,700 sf                                                             |                          | \$809,693                               |                                                                               |                                |                  |  |  |  |
| FISCAI                              | L IMPACT: U <sub>l</sub> | p to \$1.47MM                                                        |                          | F.0                                     | D. INITIALS:                                                                  |                                |                  |  |  |  |
|                                     | ECOMMENDAT               |                                                                      |                          |                                         |                                                                               |                                |                  |  |  |  |
| anticipa                            | ted that a full          | ecting one of the pr<br>set of plans will be<br>early as April 2015  | completed and rea        |                                         |                                                                               |                                | nd               |  |  |  |
| MANAG                               | ER'S RECOMMI             | ENDATION:                                                            |                          | MANAGI                                  | ER'S INITIALS                                                                 | <b>.</b>                       |                  |  |  |  |
| MOTION                              | 1:                       |                                                                      |                          |                                         |                                                                               |                                |                  |  |  |  |
| SECOND<br>AYES:<br>NAYES:<br>ABSENT |                          |                                                                      |                          | APPROVED<br>DISAPPROVED<br>REFERRED TO: | 8                                                                             | REJECTED<br>DEFERRED           | ()               |  |  |  |

SCALE: 1/8"

| 7) ALL ALL ALL ALL ALL ALL ALL ALL ALL AL   | <u>a</u>         |           |                  |       |          |                                                    |               |
|---------------------------------------------|------------------|-----------|------------------|-------|----------|----------------------------------------------------|---------------|
|                                             | REVISIONS        |           | BY:              |       |          | LIBRARY EXPANSION                                  | SHEET:        |
|                                             | NO. DESCRIPTION: | DATE: BY: |                  |       |          | PROJECT                                            | of: <b>1</b>  |
| City of \\\\\\\\\\\\\\\\\\\\\\\\\\\\\\\\\\\ |                  |           | DATE:            |       |          | FLOOR PLAN                                         | DWN. BY: A.A. |
| will bluck                                  |                  |           | R.C.E. NO. XXXXX | SEAL: | $\omega$ | IN THE CITY OF IMPERIAL, CALIFORNIA DATE: 07/21/14 | REV. BY: O.M. |
| California                                  |                  |           |                  |       |          | IN THE OHT OF IMPLINAL, CALIFORNIA DATE. 07/21/19  | ALL ST. AM.   |

City of Imperiod California

OR PLAN

|   | REVISIONS       | BY:       |                  | $\triangleright$ | LIBRART EXPANSION | SHEET:                                             |               |
|---|-----------------|-----------|------------------|------------------|-------------------|----------------------------------------------------|---------------|
| Ν | D. DESCRIPTION: | DATE: BY: |                  |                  |                   | PROJECT                                            | OF: <b>1</b>  |
| Ζ | 7               |           | DATE:            |                  |                   |                                                    | DWN. BY: A.A. |
| Ζ | 7               |           | XXXXXX           |                  |                   | FLOOR PLAN                                         | REV. BY: O.M. |
| Ζ | 7               |           | R.C.E. NO. XXXXX | SEAL:            |                   | IN THE CITY OF IMPERIAL, CALIFORNIA DATE: 07/21/14 | APP. BY: X.X. |