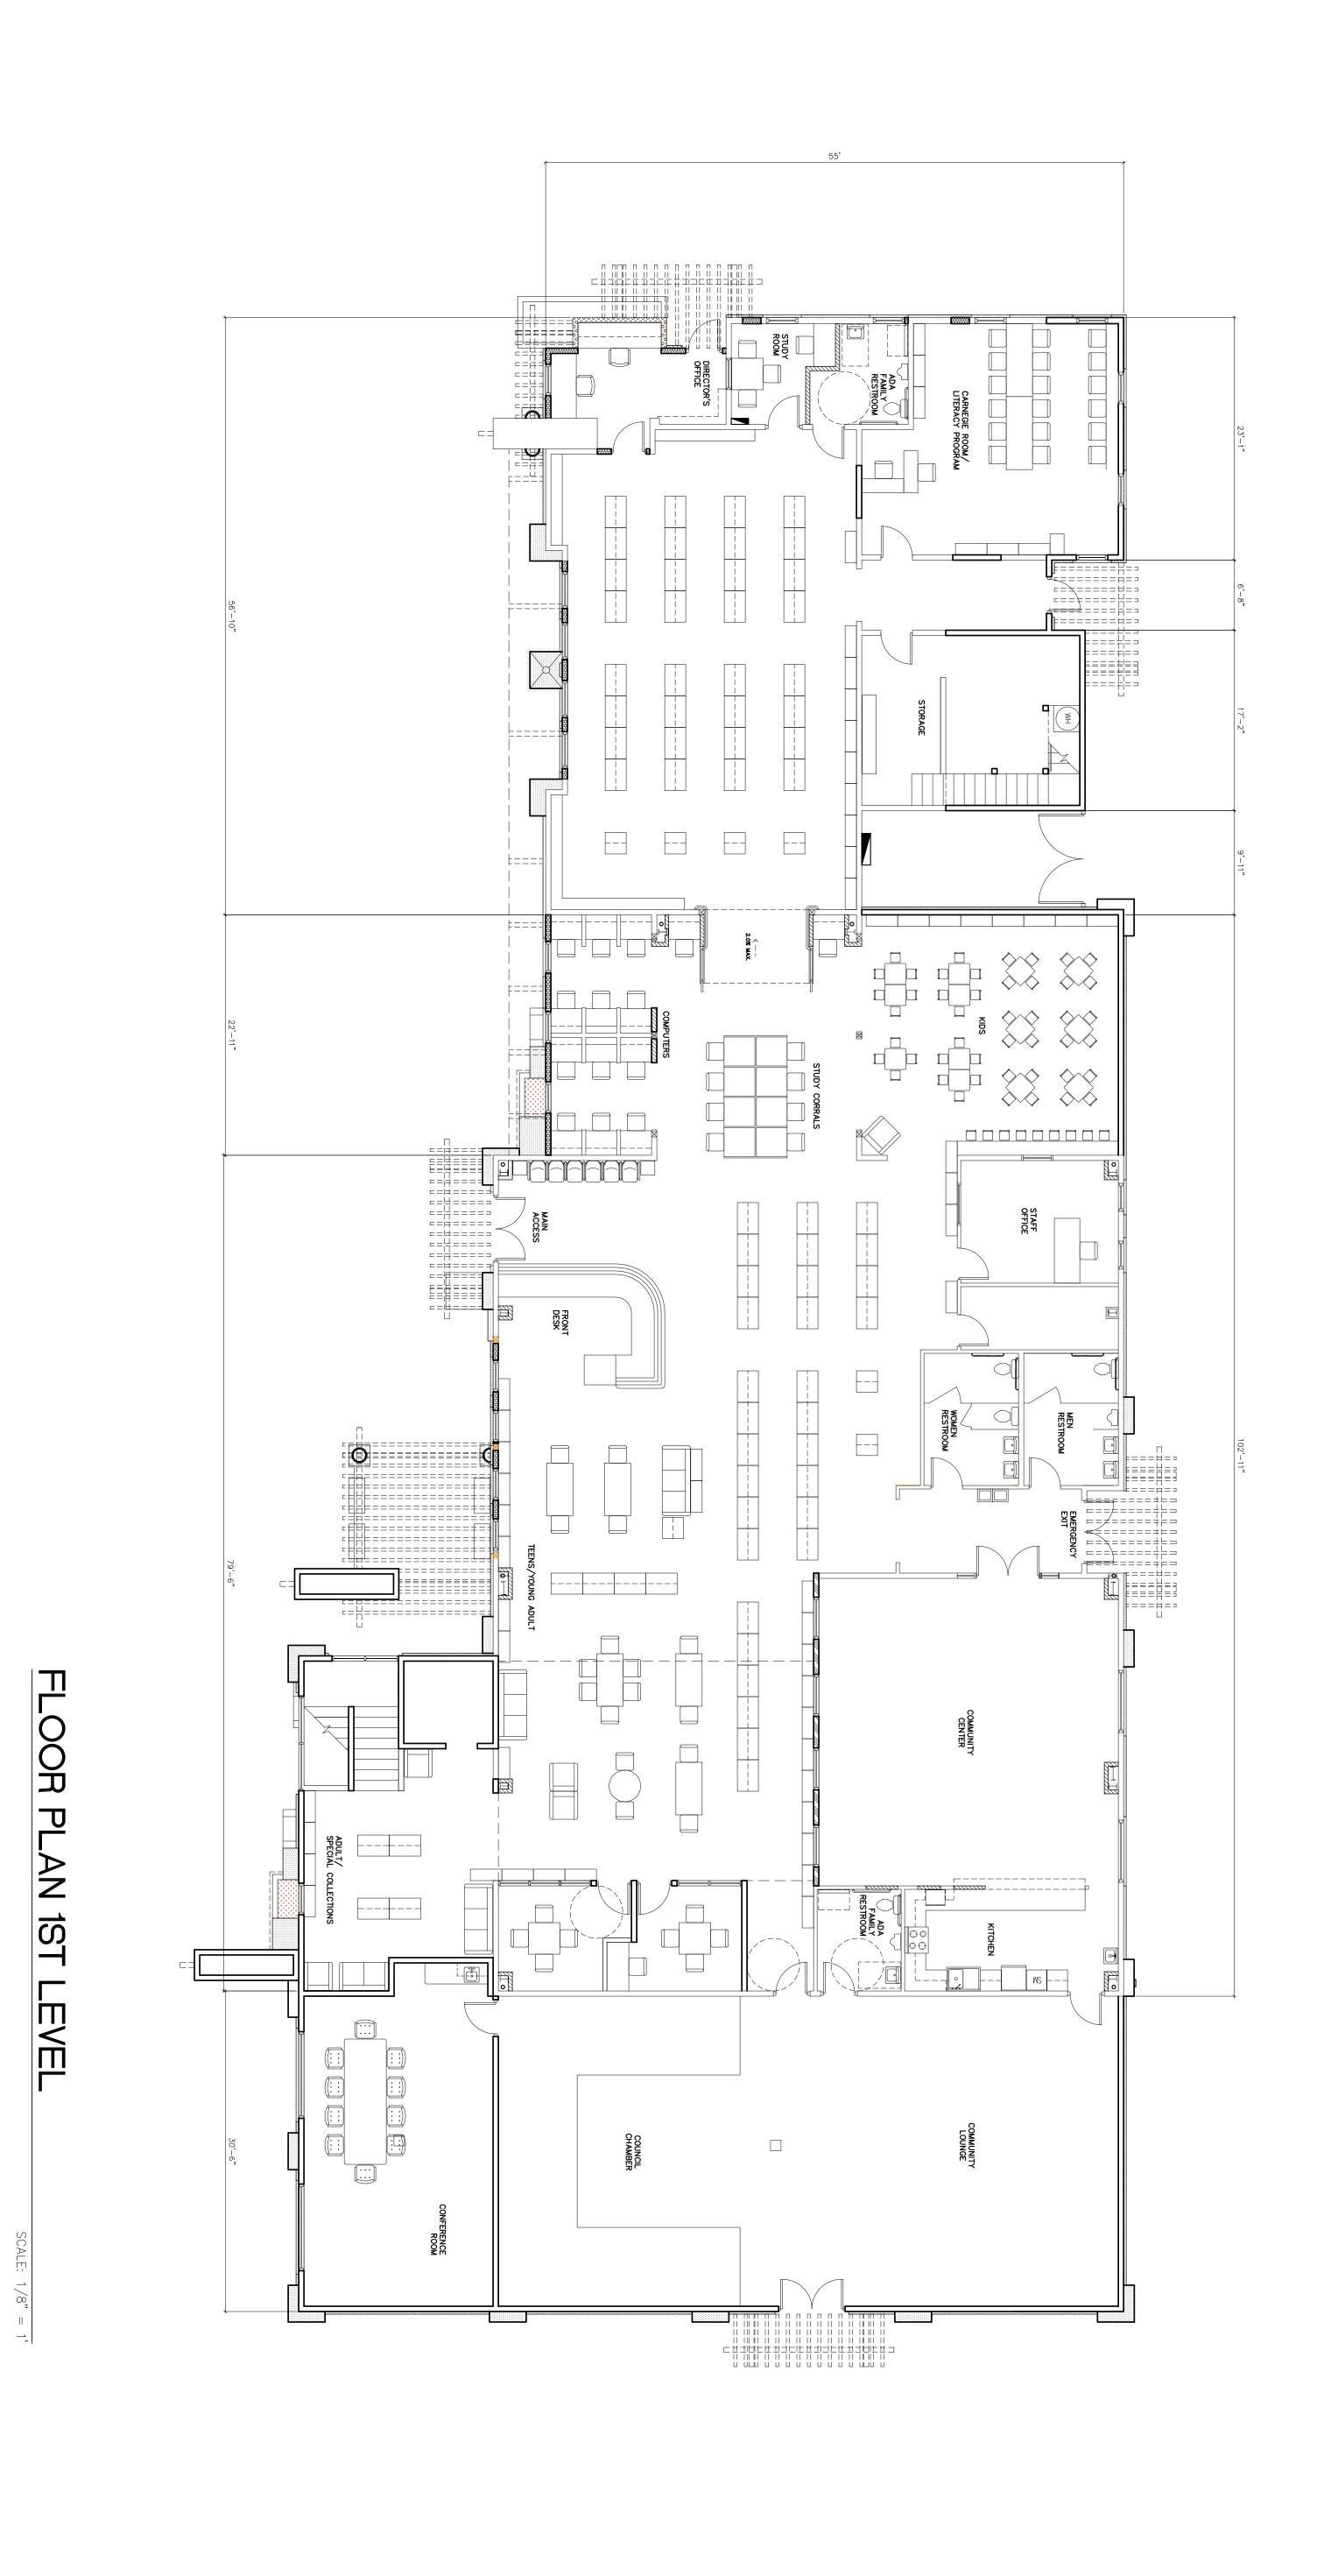

| SUBMITTED BY                        |                          |                                                                      | LANNING<br>IRECTOR       | RES                                     | PUBLIC HEARING REQUIRED () RESOLUTION () ORDINANCE 1 <sup>ST</sup> READING () |                                |                  |  |  |  |
|-------------------------------------|--------------------------|----------------------------------------------------------------------|--------------------------|-----------------------------------------|-------------------------------------------------------------------------------|--------------------------------|------------------|--|--|--|
| DATE ACTION REQUIRED                |                          |                                                                      | 01/21/15                 | ORD                                     | INANCE 1 K<br>VINANCE 2 <sup>ND</sup> R<br>V CLERK'S INI                      | READING                        | ()               |  |  |  |
|                                     |                          | IMPE                                                                 | RIAL CITY (<br>AGENDA IT |                                         |                                                                               |                                |                  |  |  |  |
| SUBJECT                             | Γ: DIS                   | CUSSION/ACTIO                                                        | N: LIBRARY EXI           | PANSION PRO                             | DJECT                                                                         |                                |                  |  |  |  |
|                                     |                          | 1. PROGRESS UP                                                       | DATE AND APPRO           | OVAL OF FLOO                            | OR PLAN ANI                                                                   | D ELEVATIO                     | N                |  |  |  |
| DEPART                              | MENT INVOLV              | ED: BUILDING A                                                       | ND SAFETY/LIBRA          | RY                                      |                                                                               |                                |                  |  |  |  |
| BACKGF                              | ROUND/SUMMA              | ARY:                                                                 |                          |                                         |                                                                               |                                |                  |  |  |  |
| directed                            | Staff to make            | nted preliminary ple<br>minor revisions are<br>n four different opti | nd explore the feas      | of the library.<br>ibility of "futu     | Based on pure proofing"                                                       | blic input, Co<br>for a second | ouncil<br>floor. |  |  |  |
|                                     | Plan #                   | Square Footage                                                       |                          | Co                                      | st Estimate                                                                   |                                |                  |  |  |  |
|                                     | 1                        | 3,576 sf                                                             |                          | \$6                                     | 25,538                                                                        |                                |                  |  |  |  |
|                                     | 2                        | 4,487 sf                                                             |                          | \$7                                     | 74,796                                                                        |                                |                  |  |  |  |
|                                     | 3                        | 8,727 sf                                                             |                          | \$1.47MM                                |                                                                               |                                |                  |  |  |  |
|                                     | 4                        | 4,700 sf                                                             |                          | \$809,693                               |                                                                               |                                |                  |  |  |  |
| FISCAI                              | L IMPACT: U <sub>l</sub> | p to \$1.47MM                                                        |                          | F.0                                     | D. INITIALS:                                                                  |                                |                  |  |  |  |
|                                     | ECOMMENDAT               |                                                                      |                          |                                         |                                                                               |                                |                  |  |  |  |
| anticipa                            | ted that a full          | ecting one of the pr<br>set of plans will be<br>early as April 2015  | completed and rea        |                                         |                                                                               |                                | nd               |  |  |  |
| MANAG                               | ER'S RECOMMI             | ENDATION:                                                            |                          | MANAGI                                  | ER'S INITIALS                                                                 | <b>.</b>                       |                  |  |  |  |
| MOTION                              | 1:                       |                                                                      |                          |                                         |                                                                               |                                |                  |  |  |  |
| SECOND<br>AYES:<br>NAYES:<br>ABSENT |                          |                                                                      |                          | APPROVED<br>DISAPPROVED<br>REFERRED TO: | 8                                                                             | REJECTED<br>DEFERRED           | ()               |  |  |  |

## Typically:

City Council Awards Wednesday, 4-15-15
Construction Schedule 120 days Wednesday 4/22/15-Friday 10/9/15

REV. BY: O.M.

|   | REVISIONS       |       |     | BY:              |       | $\triangleright$ | LIBRARY EXPANSION                                  | SHEET:        |
|---|-----------------|-------|-----|------------------|-------|------------------|----------------------------------------------------|---------------|
| N | O. DESCRIPTION: | DATE: | BY: |                  |       |                  | PROJECT                                            | OF:           |
| Ζ |                 |       |     | DATE:            |       |                  |                                                    | DWN. BY: A.A. |
| Ζ |                 |       |     | XXXXXX           |       |                  | FLOOR PLAN                                         | REV. BY: O.M. |
| Δ | 7               |       |     | R.C.E. NO. XXXXX | SEAL: |                  | IN THE CITY OF IMPERIAL, CALIFORNIA DATE: 07/21/14 | APP. BY: X.X. |

|    | REVISIONS       |           | BY:<br>          |       |   | LIBRARY EXPANSION<br>PROJECT                       | SHEET:                       |
|----|-----------------|-----------|------------------|-------|---|----------------------------------------------------|------------------------------|
| IN | O. DESCRIPTION: | DATE: BY: |                  |       |   | 11100201                                           | OF:                          |
|    | <u> </u>        |           | DATE:<br>XXXXXX  |       |   | FLOOR PLAN                                         | DWN. BY: A.A.  REV. BY: O.M. |
| ۷  |                 |           | R.C.E. NO. XXXXX | SEAL: | W | IN THE CITY OF IMPERIAL, CALIFORNIA DATE: 07/21/14 | APP. BY: X.X.                |