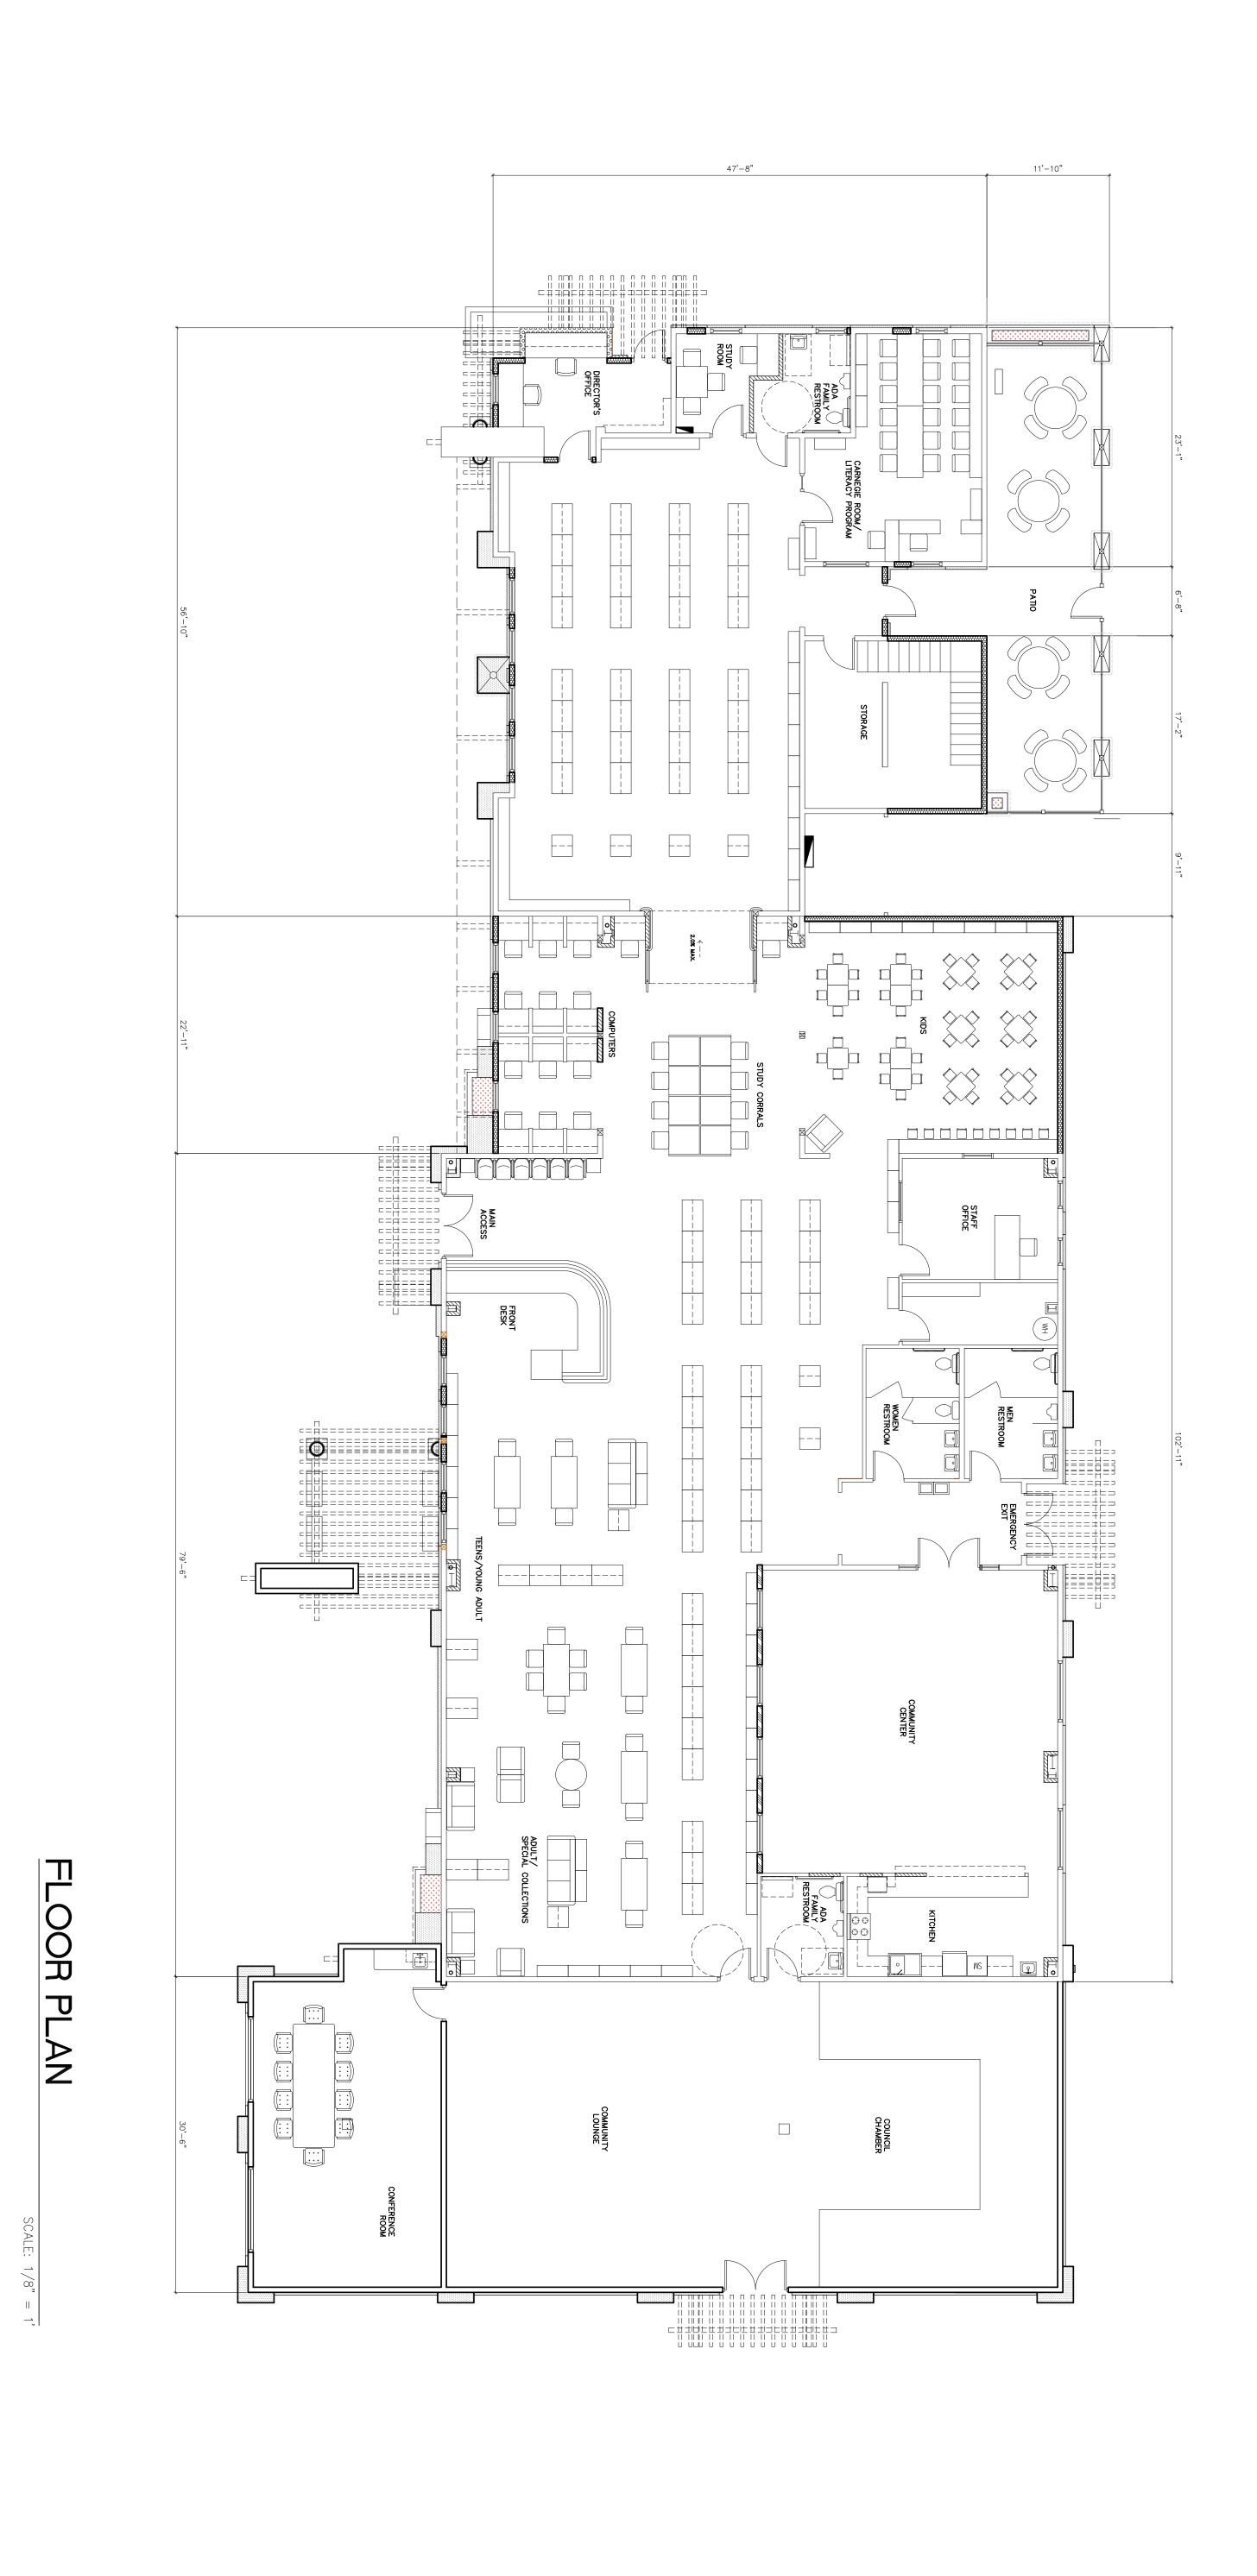

| SUBMITTED BY                        |                          |                                                                      | LANNING<br>IRECTOR       | RES                                     | PUBLIC HEARING REQUIRED () RESOLUTION () ORDINANCE 1 <sup>ST</sup> READING () |                                |                  |  |  |  |
|-------------------------------------|--------------------------|----------------------------------------------------------------------|--------------------------|-----------------------------------------|-------------------------------------------------------------------------------|--------------------------------|------------------|--|--|--|
| DATE ACTION REQUIRED                |                          |                                                                      | 01/21/15                 | ORD                                     | INANCE 1 K<br>VINANCE 2 <sup>ND</sup> R<br>V CLERK'S INI                      | READING                        | ()               |  |  |  |
|                                     |                          | IMPE                                                                 | RIAL CITY (<br>AGENDA IT |                                         |                                                                               |                                |                  |  |  |  |
| SUBJECT                             | Γ: DIS                   | CUSSION/ACTIO                                                        | N: LIBRARY EXI           | PANSION PRO                             | DJECT                                                                         |                                |                  |  |  |  |
|                                     |                          | 1. PROGRESS UP                                                       | DATE AND APPRO           | OVAL OF FLOO                            | OR PLAN ANI                                                                   | D ELEVATIO                     | N                |  |  |  |
| DEPART                              | MENT INVOLV              | ED: BUILDING A                                                       | ND SAFETY/LIBRA          | RY                                      |                                                                               |                                |                  |  |  |  |
| BACKGF                              | ROUND/SUMMA              | ARY:                                                                 |                          |                                         |                                                                               |                                |                  |  |  |  |
| directed                            | Staff to make            | nted preliminary ple<br>minor revisions are<br>n four different opti | nd explore the feas      | of the library.<br>ibility of "futu     | Based on pure proofing"                                                       | blic input, Co<br>for a second | ouncil<br>floor. |  |  |  |
|                                     | Plan #                   | Square Footage                                                       |                          | Co                                      | st Estimate                                                                   |                                |                  |  |  |  |
|                                     | 1                        | 3,576 sf                                                             |                          | \$6                                     | 25,538                                                                        |                                |                  |  |  |  |
|                                     | 2                        | 4,487 sf                                                             |                          | \$7                                     | 74,796                                                                        |                                |                  |  |  |  |
|                                     | 3                        | 8,727 sf                                                             |                          | \$1.47MM                                |                                                                               |                                |                  |  |  |  |
|                                     | 4                        | 4,700 sf                                                             |                          | \$809,693                               |                                                                               |                                |                  |  |  |  |
| FISCAI                              | L IMPACT: U <sub>l</sub> | p to \$1.47MM                                                        |                          | F.0                                     | D. INITIALS:                                                                  |                                |                  |  |  |  |
|                                     | ECOMMENDAT               |                                                                      |                          |                                         |                                                                               |                                |                  |  |  |  |
| anticipa                            | ted that a full          | ecting one of the pr<br>set of plans will be<br>early as April 2015  | completed and rea        |                                         |                                                                               |                                | nd               |  |  |  |
| MANAG                               | ER'S RECOMMI             | ENDATION:                                                            |                          | MANAGI                                  | ER'S INITIALS                                                                 | <b>.</b>                       |                  |  |  |  |
| MOTION                              | 1:                       |                                                                      |                          |                                         |                                                                               |                                |                  |  |  |  |
| SECOND<br>AYES:<br>NAYES:<br>ABSENT |                          |                                                                      |                          | APPROVED<br>DISAPPROVED<br>REFERRED TO: | 8                                                                             | REJECTED<br>DEFERRED           | ()               |  |  |  |

## Typically:

City Council Awards Wednesday, 4-15-15
Construction Schedule 120 days Wednesday 4/22/15-Friday 10/9/15

REV. BY: O.M.

|   | REVISIONS       |       |     | BY:              |       | $\triangleright$ | LIBRARY EXPANSION                                  | SHEET:        |
|---|-----------------|-------|-----|------------------|-------|------------------|----------------------------------------------------|---------------|
| N | O. DESCRIPTION: | DATE: | BY: |                  |       |                  | PROJECT                                            | OF:           |
| Ζ |                 |       |     | DATE:            |       |                  |                                                    | DWN. BY: A.A. |
| Ζ |                 |       |     | XXXXXX           |       |                  | FLOOR PLAN                                         | REV. BY: O.M. |
| Δ | 7               |       |     | R.C.E. NO. XXXXX | SEAL: |                  | IN THE CITY OF IMPERIAL, CALIFORNIA DATE: 07/21/14 | APP. BY: X.X. |

|    | REVISIONS       |           | BY:<br>          |       |   | LIBRARY EXPANSION<br>PROJECT                       | SHEET:                       |
|----|-----------------|-----------|------------------|-------|---|----------------------------------------------------|------------------------------|
| IN | O. DESCRIPTION: | DATE: BY: |                  |       |   | 11100201                                           | OF:                          |
|    | <u> </u>        |           | DATE:<br>XXXXXX  |       |   | FLOOR PLAN                                         | DWN. BY: A.A.  REV. BY: O.M. |
| ۷  |                 |           | R.C.E. NO. XXXXX | SEAL: | W | IN THE CITY OF IMPERIAL, CALIFORNIA DATE: 07/21/14 | APP. BY: X.X.                |