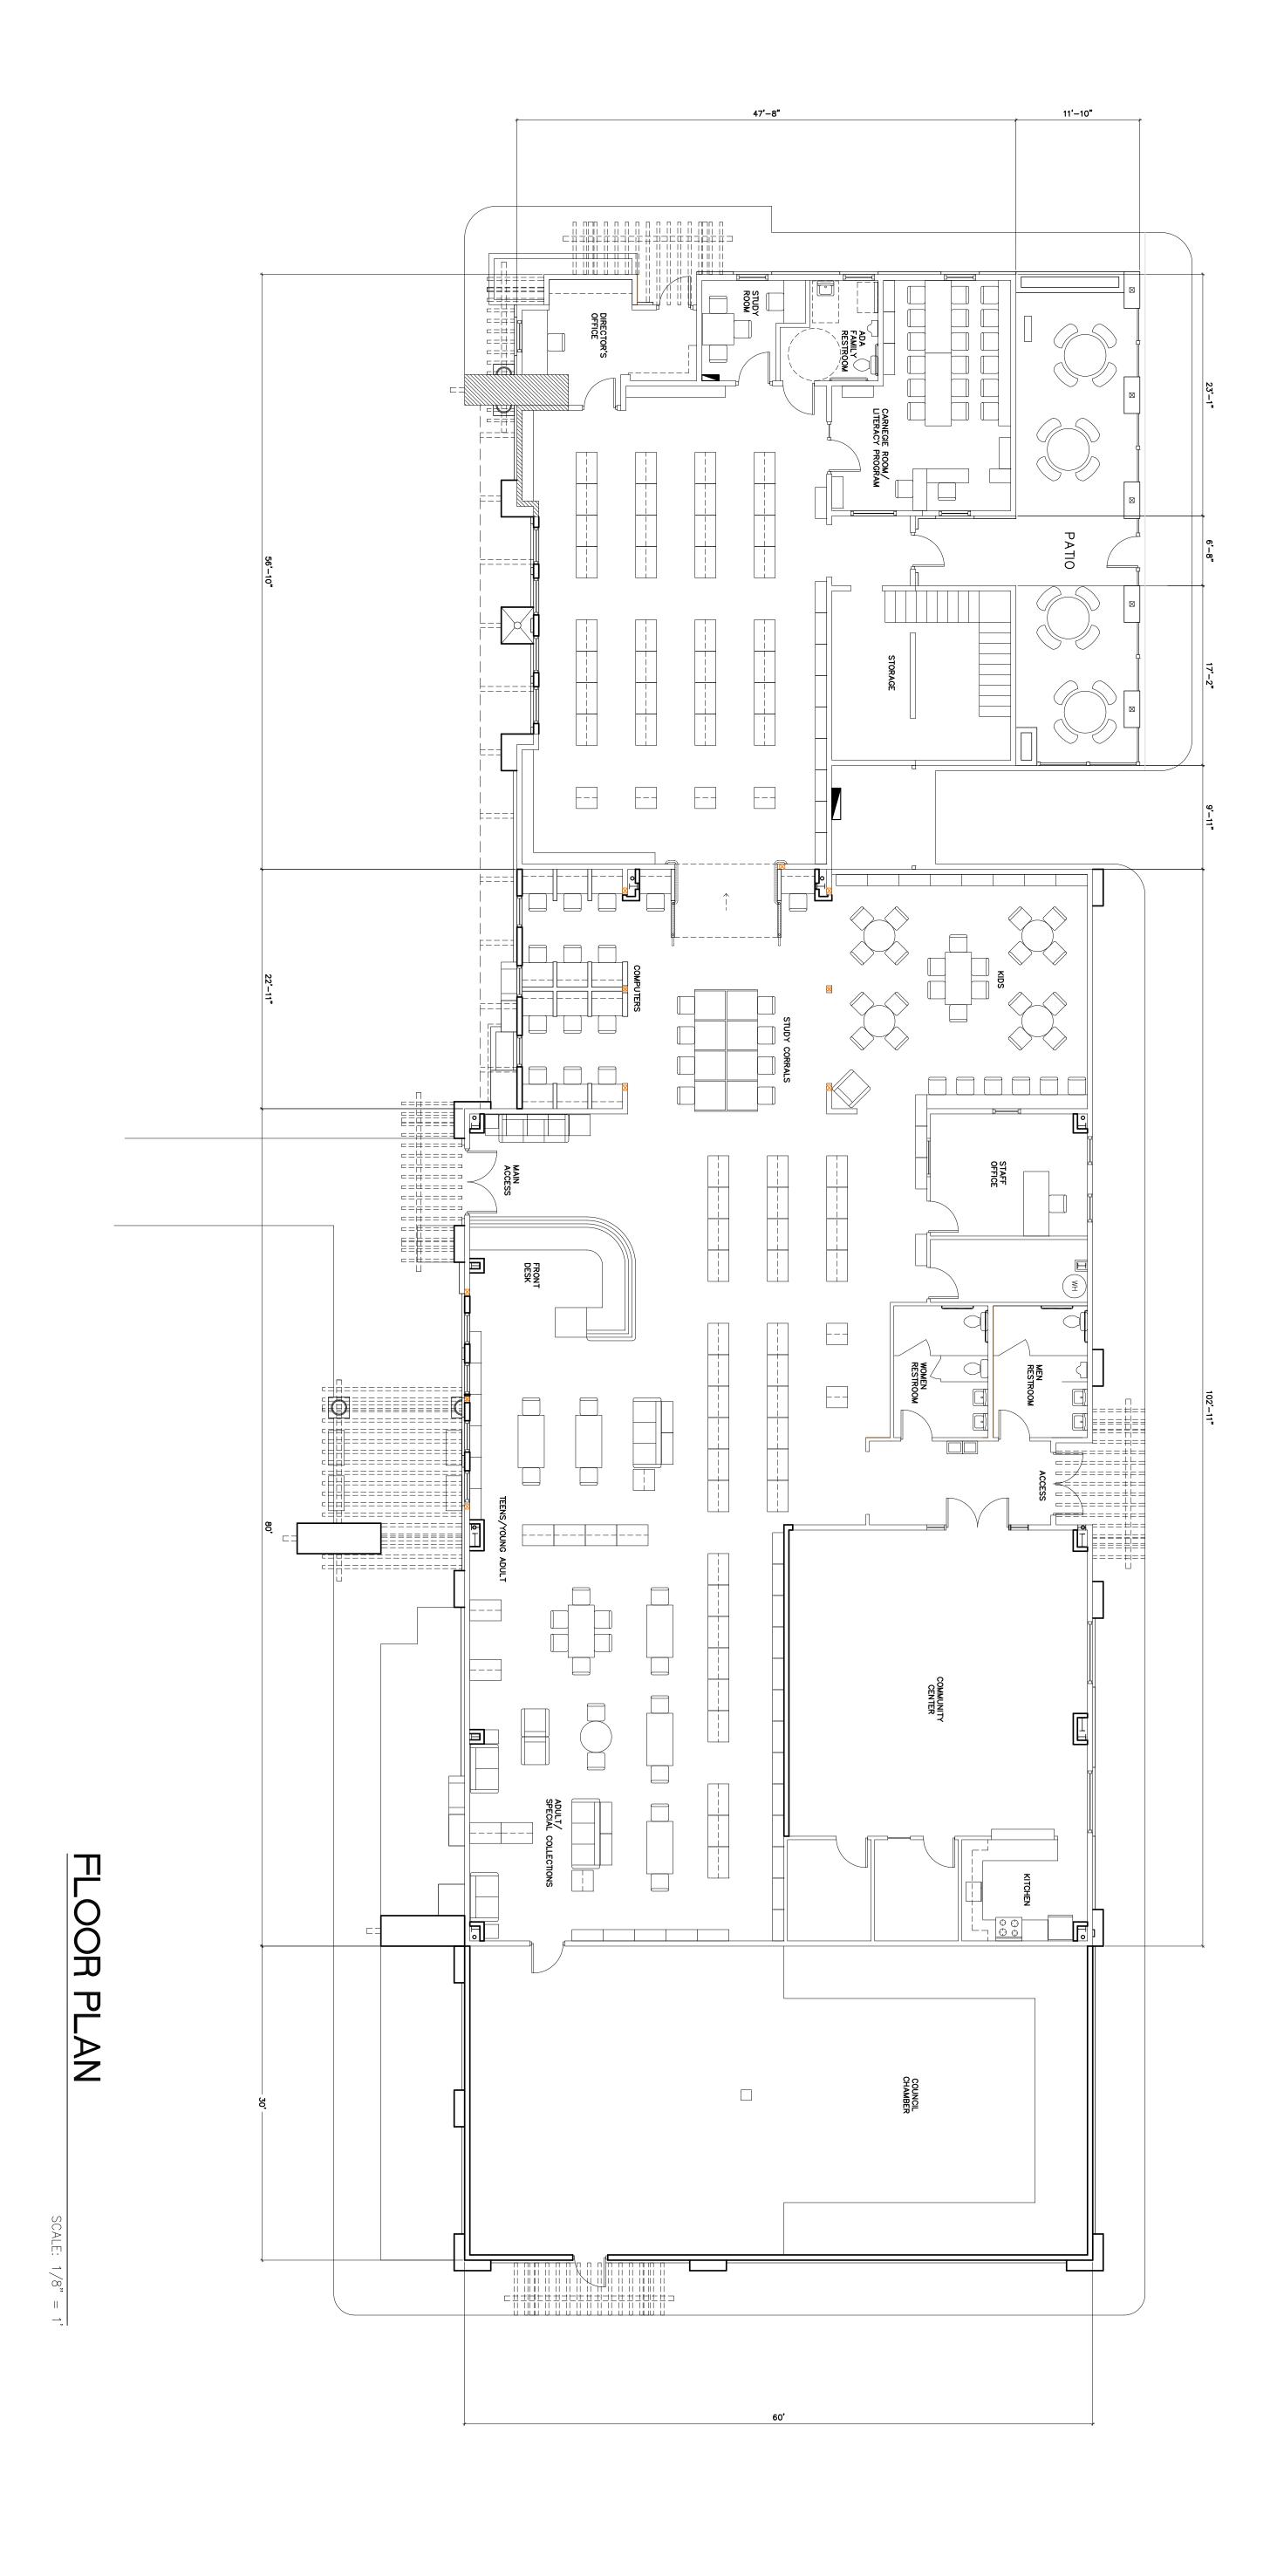

| SUBMITTED BY                        |                          |                                                                      | LANNING<br>IRECTOR       | RES                                     | PUBLIC HEARING REQUIRED () RESOLUTION () ORDINANCE 1 <sup>ST</sup> READING () |                                |                  |  |  |  |
|-------------------------------------|--------------------------|----------------------------------------------------------------------|--------------------------|-----------------------------------------|-------------------------------------------------------------------------------|--------------------------------|------------------|--|--|--|
| DATE ACTION REQUIRED                |                          |                                                                      | 01/21/15                 | ORD                                     | INANCE 1 K<br>VINANCE 2 <sup>ND</sup> R<br>V CLERK'S INI                      | READING                        | ()               |  |  |  |
|                                     |                          | IMPE                                                                 | RIAL CITY (<br>AGENDA IT |                                         |                                                                               |                                |                  |  |  |  |
| SUBJECT                             | Γ: DIS                   | CUSSION/ACTIO                                                        | N: LIBRARY EXI           | PANSION PRO                             | DJECT                                                                         |                                |                  |  |  |  |
|                                     |                          | 1. PROGRESS UP                                                       | DATE AND APPRO           | OVAL OF FLOO                            | OR PLAN ANI                                                                   | D ELEVATIO                     | N                |  |  |  |
| DEPART                              | MENT INVOLV              | ED: BUILDING A                                                       | ND SAFETY/LIBRA          | RY                                      |                                                                               |                                |                  |  |  |  |
| BACKGF                              | ROUND/SUMMA              | ARY:                                                                 |                          |                                         |                                                                               |                                |                  |  |  |  |
| directed                            | Staff to make            | nted preliminary ple<br>minor revisions are<br>n four different opti | nd explore the feas      | of the library.<br>ibility of "futu     | Based on pure proofing"                                                       | blic input, Co<br>for a second | ouncil<br>floor. |  |  |  |
|                                     | Plan #                   | Square Footage                                                       |                          | Co                                      | st Estimate                                                                   |                                |                  |  |  |  |
|                                     | 1                        | 3,576 sf                                                             |                          | \$6                                     | 25,538                                                                        |                                |                  |  |  |  |
|                                     | 2                        | 4,487 sf                                                             |                          | \$7                                     | 74,796                                                                        |                                |                  |  |  |  |
|                                     | 3                        | 8,727 sf                                                             |                          | \$1.47MM                                |                                                                               |                                |                  |  |  |  |
|                                     | 4                        | 4,700 sf                                                             |                          | \$809,693                               |                                                                               |                                |                  |  |  |  |
| FISCAI                              | L IMPACT: U <sub>l</sub> | p to \$1.47MM                                                        |                          | F.0                                     | D. INITIALS:                                                                  |                                |                  |  |  |  |
|                                     | ECOMMENDAT               |                                                                      |                          |                                         |                                                                               |                                |                  |  |  |  |
| anticipa                            | ted that a full          | ecting one of the pr<br>set of plans will be<br>early as April 2015  | completed and rea        |                                         |                                                                               |                                | nd               |  |  |  |
| MANAG                               | ER'S RECOMMI             | ENDATION:                                                            |                          | MANAGI                                  | ER'S INITIALS                                                                 | <b>.</b>                       |                  |  |  |  |
| MOTION                              | 1:                       |                                                                      |                          |                                         |                                                                               |                                |                  |  |  |  |
| SECOND<br>AYES:<br>NAYES:<br>ABSENT |                          |                                                                      |                          | APPROVED<br>DISAPPROVED<br>REFERRED TO: | 8                                                                             | REJECTED<br>DEFERRED           | ()               |  |  |  |