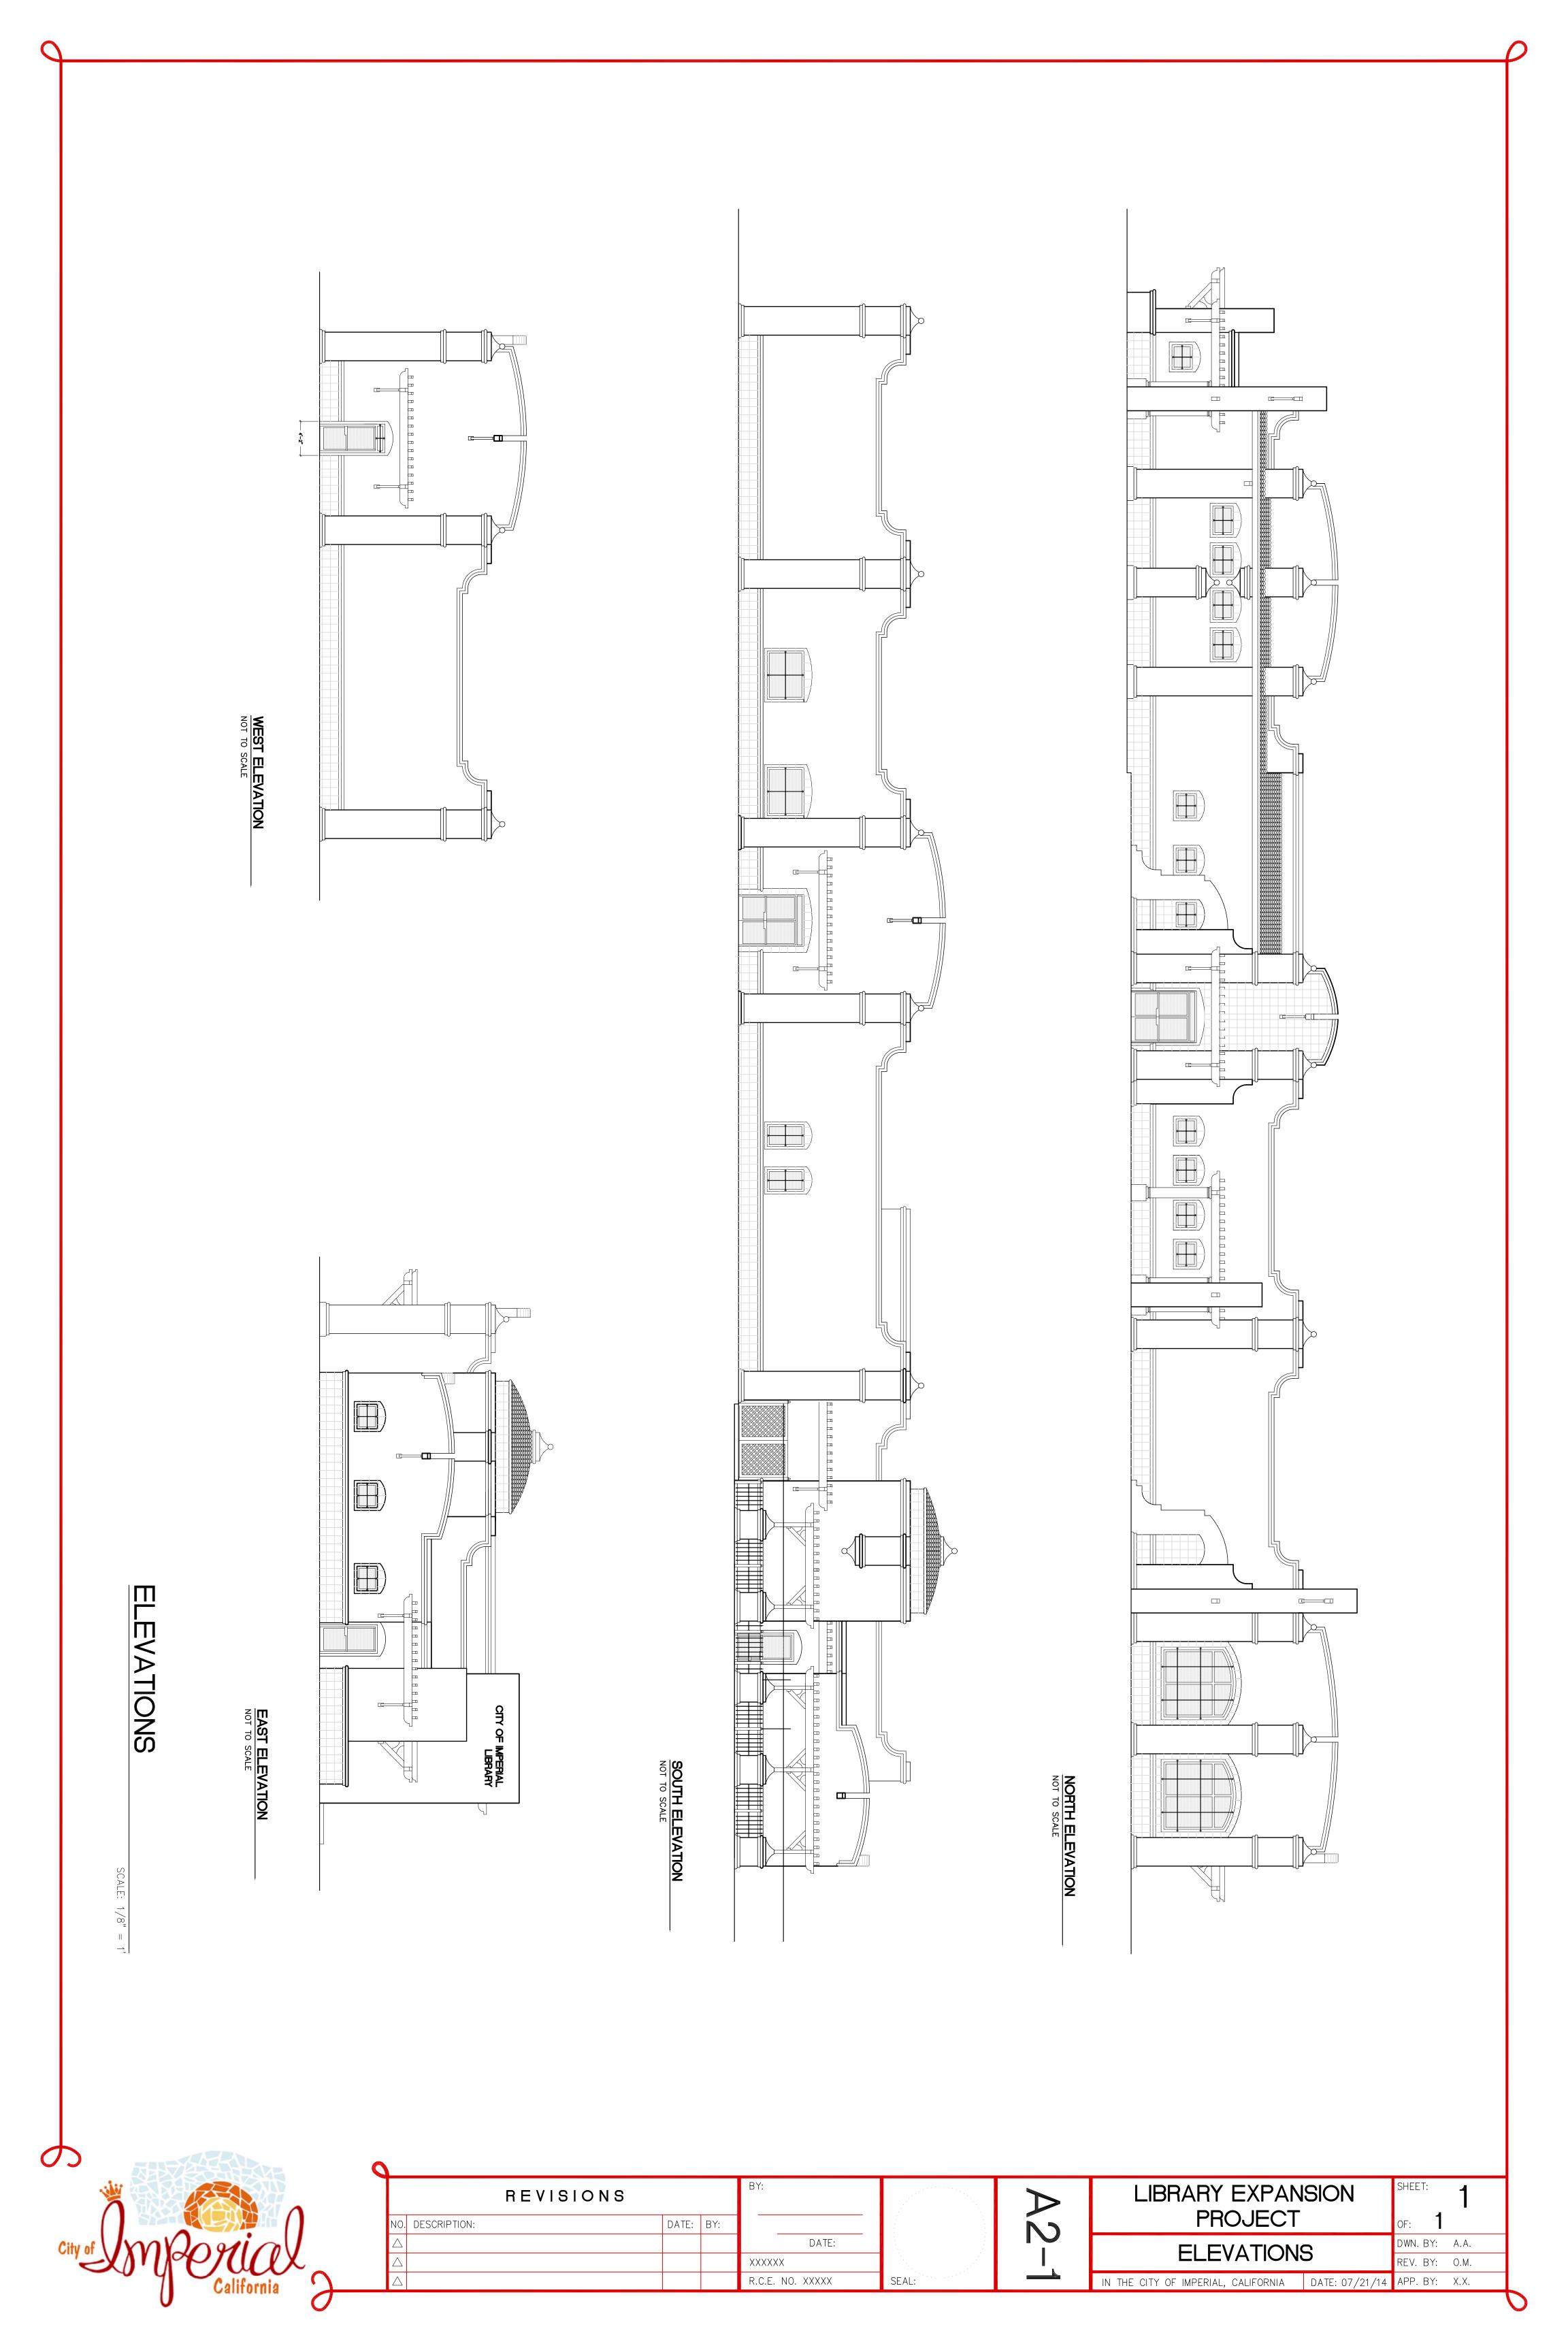

| SUBMITTED BY                        |                          |                                                                      | LANNING<br>IRECTOR       | RES                                     | PUBLIC HEARING REQUIRED () RESOLUTION () ORDINANCE 1 <sup>ST</sup> READING () |                                |                  |  |  |  |
|-------------------------------------|--------------------------|----------------------------------------------------------------------|--------------------------|-----------------------------------------|-------------------------------------------------------------------------------|--------------------------------|------------------|--|--|--|
| DATE ACTION REQUIRED                |                          |                                                                      | 01/21/15                 | ORD                                     | INANCE 1 K<br>VINANCE 2 <sup>ND</sup> R<br>V CLERK'S INI                      | READING                        | ()               |  |  |  |
|                                     |                          | IMPE                                                                 | RIAL CITY (<br>AGENDA IT |                                         |                                                                               |                                |                  |  |  |  |
| SUBJECT                             | Γ: DIS                   | CUSSION/ACTIO                                                        | N: LIBRARY EXI           | PANSION PRO                             | DJECT                                                                         |                                |                  |  |  |  |
|                                     |                          | 1. PROGRESS UP                                                       | DATE AND APPRO           | OVAL OF FLOO                            | OR PLAN ANI                                                                   | D ELEVATIO                     | N                |  |  |  |
| DEPART                              | MENT INVOLV              | ED: BUILDING A                                                       | ND SAFETY/LIBRA          | RY                                      |                                                                               |                                |                  |  |  |  |
| BACKGF                              | ROUND/SUMMA              | ARY:                                                                 |                          |                                         |                                                                               |                                |                  |  |  |  |
| directed                            | Staff to make            | nted preliminary ple<br>minor revisions are<br>n four different opti | nd explore the feas      | of the library.<br>ibility of "futu     | Based on pure proofing"                                                       | blic input, Co<br>for a second | ouncil<br>floor. |  |  |  |
|                                     | Plan #                   | Square Footage                                                       |                          | Co                                      | st Estimate                                                                   |                                |                  |  |  |  |
|                                     | 1                        | 3,576 sf                                                             |                          | \$6                                     | 25,538                                                                        |                                |                  |  |  |  |
|                                     | 2                        | 4,487 sf                                                             |                          | \$7                                     | 74,796                                                                        |                                |                  |  |  |  |
|                                     | 3                        | 8,727 sf                                                             |                          | \$1.47MM                                |                                                                               |                                |                  |  |  |  |
|                                     | 4                        | 4,700 sf                                                             |                          | \$809,693                               |                                                                               |                                |                  |  |  |  |
| FISCAI                              | L IMPACT: U <sub>l</sub> | p to \$1.47MM                                                        |                          | F.0                                     | D. INITIALS:                                                                  |                                |                  |  |  |  |
|                                     | ECOMMENDAT               |                                                                      |                          |                                         |                                                                               |                                |                  |  |  |  |
| anticipa                            | ted that a full          | ecting one of the pr<br>set of plans will be<br>early as April 2015  | completed and rea        |                                         |                                                                               |                                | nd               |  |  |  |
| MANAG                               | ER'S RECOMMI             | ENDATION:                                                            |                          | MANAGI                                  | ER'S INITIALS                                                                 | <b>.</b>                       |                  |  |  |  |
| MOTION                              | 1:                       |                                                                      |                          |                                         |                                                                               |                                |                  |  |  |  |
| SECOND<br>AYES:<br>NAYES:<br>ABSENT |                          |                                                                      |                          | APPROVED<br>DISAPPROVED<br>REFERRED TO: | 8                                                                             | REJECTED<br>DEFERRED           | ()               |  |  |  |