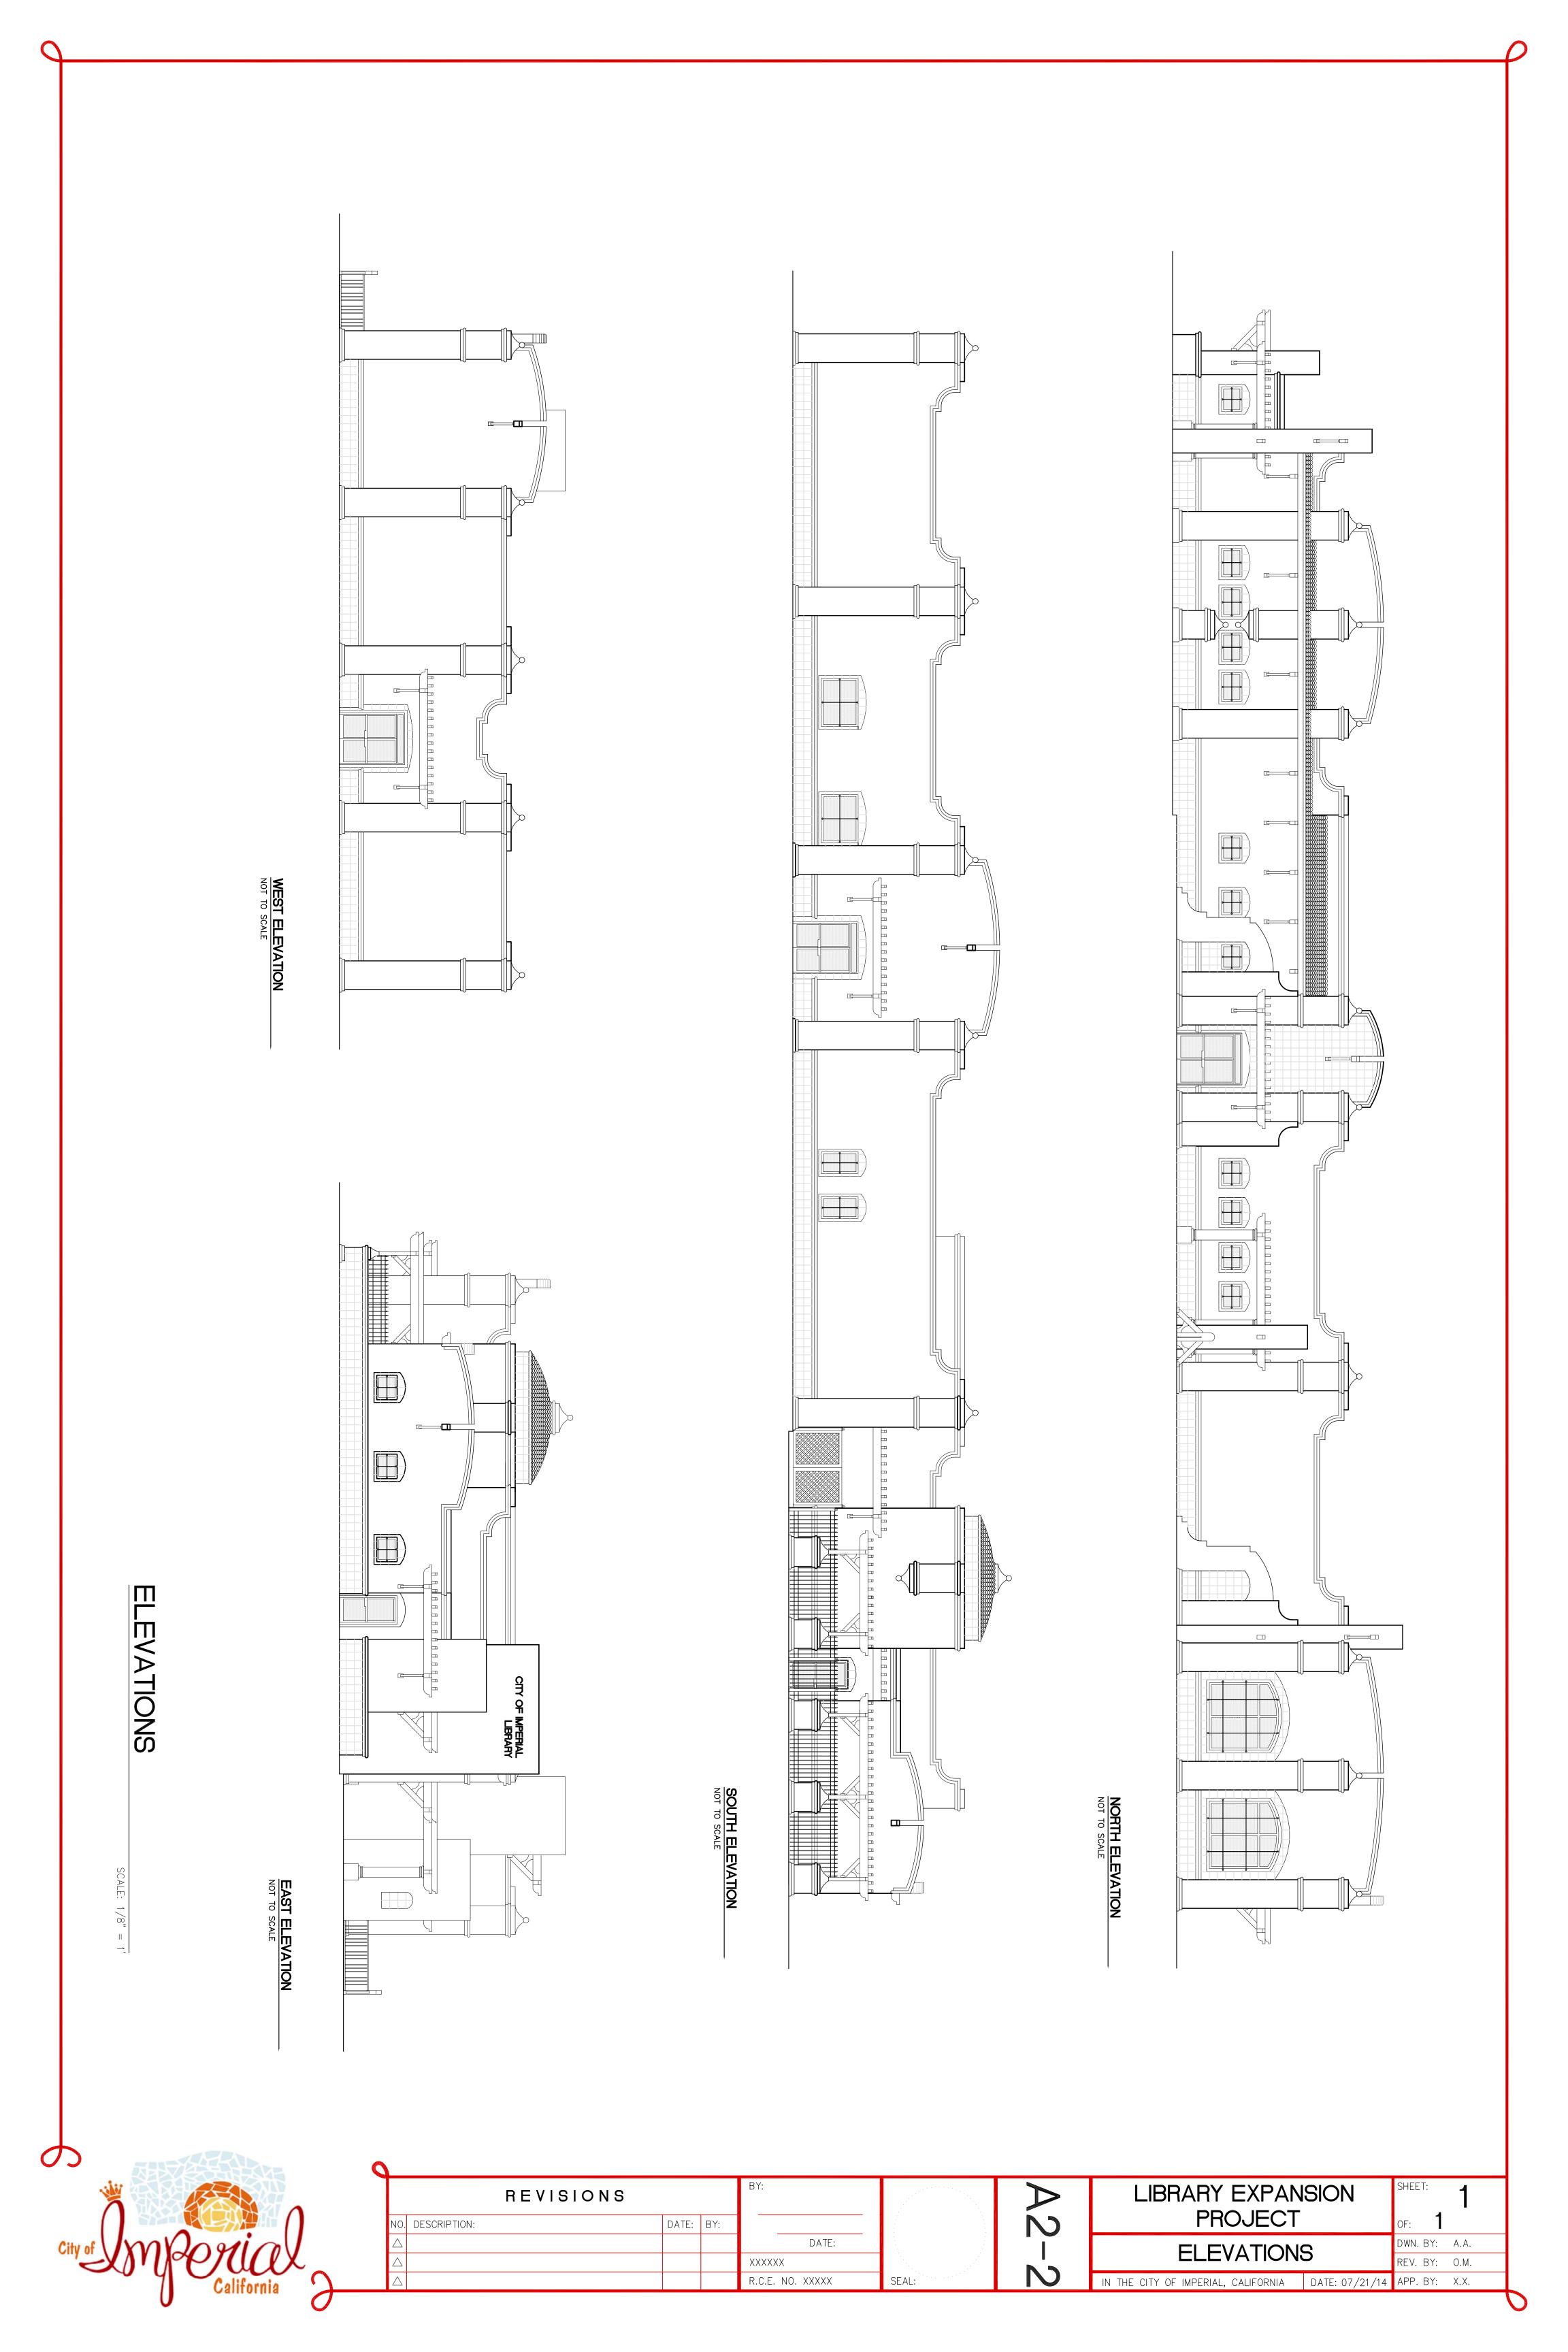

| SUBMITTED BY                        |                          |                                                                      | LANNING<br>IRECTOR       | RES                                     | PUBLIC HEARING REQUIRED () RESOLUTION () ORDINANCE 1 <sup>ST</sup> READING () |                                |                  |  |  |  |
|-------------------------------------|--------------------------|----------------------------------------------------------------------|--------------------------|-----------------------------------------|-------------------------------------------------------------------------------|--------------------------------|------------------|--|--|--|
| DATE ACTION REQUIRED                |                          |                                                                      | 01/21/15                 | ORD                                     | INANCE 1 K<br>VINANCE 2 <sup>ND</sup> R<br>V CLERK'S INI                      | READING                        | ()               |  |  |  |
|                                     |                          | IMPE                                                                 | RIAL CITY (<br>AGENDA IT |                                         |                                                                               |                                |                  |  |  |  |
| SUBJECT                             | Γ: DIS                   | CUSSION/ACTIO                                                        | N: LIBRARY EXI           | PANSION PRO                             | DJECT                                                                         |                                |                  |  |  |  |
|                                     |                          | 1. PROGRESS UP                                                       | DATE AND APPRO           | OVAL OF FLOO                            | OR PLAN ANI                                                                   | D ELEVATIO                     | N                |  |  |  |
| DEPART                              | MENT INVOLV              | ED: BUILDING A                                                       | ND SAFETY/LIBRA          | RY                                      |                                                                               |                                |                  |  |  |  |
| BACKGF                              | ROUND/SUMMA              | ARY:                                                                 |                          |                                         |                                                                               |                                |                  |  |  |  |
| directed                            | Staff to make            | nted preliminary ple<br>minor revisions are<br>n four different opti | nd explore the feas      | of the library.<br>ibility of "futu     | Based on pure proofing"                                                       | blic input, Co<br>for a second | ouncil<br>floor. |  |  |  |
|                                     | Plan #                   | Square Footage                                                       |                          | Co                                      | st Estimate                                                                   |                                |                  |  |  |  |
|                                     | 1                        | 3,576 sf                                                             |                          | \$6                                     | 25,538                                                                        |                                |                  |  |  |  |
|                                     | 2                        | 4,487 sf                                                             |                          | \$7                                     | 74,796                                                                        |                                |                  |  |  |  |
|                                     | 3                        | 8,727 sf                                                             |                          | \$1.47MM                                |                                                                               |                                |                  |  |  |  |
|                                     | 4                        | 4,700 sf                                                             |                          | \$809,693                               |                                                                               |                                |                  |  |  |  |
| FISCAI                              | L IMPACT: U <sub>l</sub> | p to \$1.47MM                                                        |                          | F.0                                     | D. INITIALS:                                                                  |                                |                  |  |  |  |
|                                     | ECOMMENDAT               |                                                                      |                          |                                         |                                                                               |                                |                  |  |  |  |
| anticipa                            | ted that a full          | ecting one of the pr<br>set of plans will be<br>early as April 2015  | completed and rea        |                                         |                                                                               |                                | nd               |  |  |  |
| MANAG                               | ER'S RECOMMI             | ENDATION:                                                            |                          | MANAGI                                  | ER'S INITIALS                                                                 | <b>.</b>                       |                  |  |  |  |
| MOTION                              | 1:                       |                                                                      |                          |                                         |                                                                               |                                |                  |  |  |  |
| SECOND<br>AYES:<br>NAYES:<br>ABSENT |                          |                                                                      |                          | APPROVED<br>DISAPPROVED<br>REFERRED TO: | 8                                                                             | REJECTED<br>DEFERRED           | ()               |  |  |  |