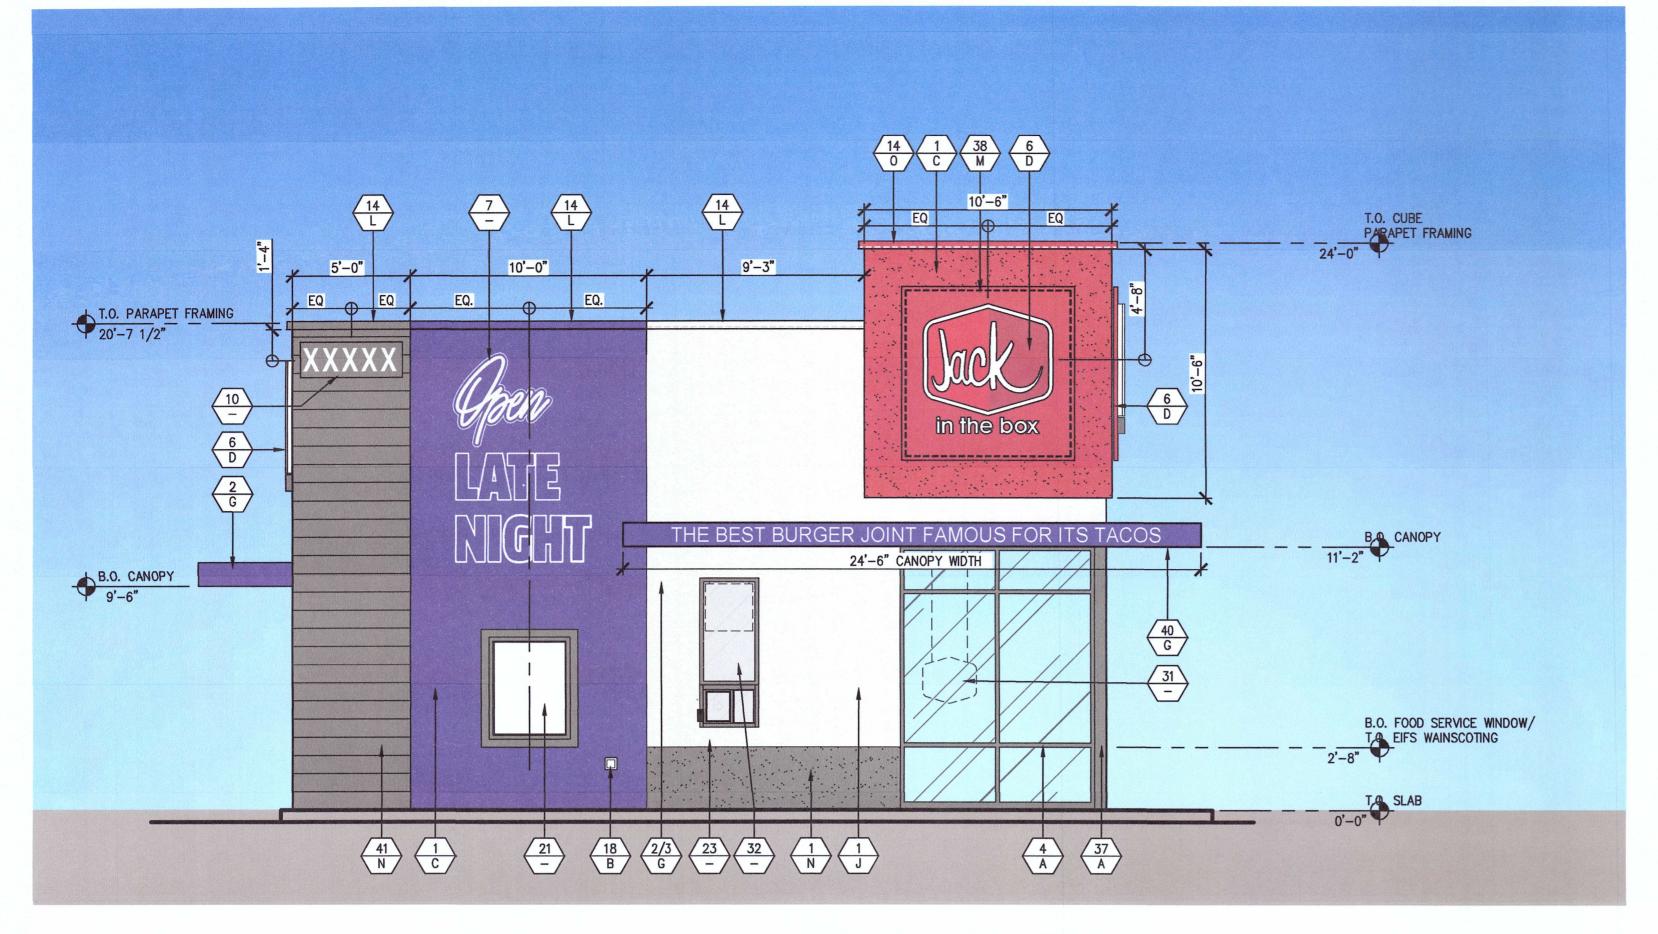

SCALE: 1/4" = 1'-0"

### **GENERAL NOTES**

- A. REFER TO A1.0 FOR DOOR & WINDOW TAGS & A8.0 SHEET SERI & WINDOW TYPES & SCHEDULES.
- B. ALL SIGNAGE IS UNDER SEPARATE SUBMITTAL AND PERMIT (N.I.
- C. ALL PLASTER ACCESSORIES, FLASHING, ETC. SHALL BE PAINTED
- ADJACENT SURFACES (U.O.N) D. ALL EXTERIOR WALL OPENINGS FOR RECEPTACLES, HOSE BIBS, E SEALED. SEE FLOOR PLAN, GENERAL NOTES, AND SPECIFICATION ADDITIONAL NOTES.
- E. ALL FINISHES, LIGHTING, & EQUIPMENT ARE TO SUBMITED TO AR REVIEW & APPROVAL.
- F. SEE ID4 SHEET SERIES FOR EQUIPMENT, FURNITURE, SIGNAGE, & FINISH SHEDULES DESIGNATED BY XX-XXX.

## COLORS

| Α. | DARK BRONZE ANODIZED        | ALUMINUM                      |
|----|-----------------------------|-------------------------------|
| в. | COLOR/ FINISH TO MATCH      | H ADJACENT SURFACE            |
| C. | SHERWIN WILLIAMS:           | SW 7588 "SHOW STOPPER"        |
| D. | JIB LOGOS:                  | WHITE TEXT - RED BACKGROUND   |
| E. | SHERWIN WILLIAMS:           | SW 7068 "GRIZZLE GRAY"        |
| F. | THIN-BRICK VENEER:          | WRE CUT, "ICEBERG"            |
| G. | CANOPY:                     | SW 6832 "IMPULSIVE PURPLE"    |
| н. | SHERWIN WILLIAMS:           | SW 6832 "IMPULSIVE PURPLE"    |
| I. | FOOD LOCKER &<br>DOOR PULL: | RAL 3001 "SIGNAL RED"         |
| J. | SHERWIN WILLIAMS:           | SW 7005 "PURE WHITE"          |
| к. | CONCRETE:                   | NATURAL/ GRAY                 |
| L. | COPING:                     | MATCH WALL COLOR BELOW        |
| м. | ACM PANELS:                 | "CLASSIC RED"                 |
| Ν. | THIN-BRICK VENEER:          | "MIDNIGHT SKY"                |
| 0. | COPING:                     | DUROLAST "BRITE RED"          |
| Ρ. | WALL TILE                   | JIB RED (CUSTOM COLOR BY TILE |
|    |                             |                               |

## EXTERIOR ELEVATION LEGEND

MATERIAL/FINISH

----- LED ROPE LIGHT FACE MOUNTED BY JIB VENDOR. SEE EXT ELEVATIONS, DETAILS, & ELECTRICAL DWGS.

-- LED ROPE LIGHT IN COPING COVE BY JIB VENDOR. SEE E ELEVATIONS, DETAILS, & ELECTRICAL DWGS.

SCALE: 1/4" = 1' - 0"

|                                  | EXTERIOR FINISH SCHEDULE                                                                                                                                                           |                                                                                     |
|----------------------------------|------------------------------------------------------------------------------------------------------------------------------------------------------------------------------------|-------------------------------------------------------------------------------------|
| SERIES FOR DOOR                  | 1. EXTERIOR EIFS w/ SAND FLOAT FINISH & INTEGRAL COLOR, SEE SPECIFICATIONS.                                                                                                        |                                                                                     |
| SERIES FOR DOOR                  | 2. PRE-FAB CANOPY BY JIB VENDOR (0.F.O.I).                                                                                                                                         |                                                                                     |
| (N.I.C)<br>NTED TO MATCH         | <ol> <li>MOUNT LIGHTING FIXTURE WITHIN CANOPY, COORDINATE WITH VENDOR MOUNTING<br/>REQUIREMENTS.</li> </ol>                                                                        |                                                                                     |
| NIED TO MATCH                    | 4. GC PROVIDED ALUMINUM STOREFRONT SYSTEM, SEE WINDOW TYPES &                                                                                                                      |                                                                                     |
| IBS, ETC. SHALL BE<br>ATIONS FOR | SPECIFICATIONS.                                                                                                                                                                    | in the box <sup>•</sup>                                                             |
|                                  | 1" CLEAR INSULATED GLASS.<br>1" CLEAR INSULATED GLASS<br>W/ SOLARBAN 70XL COATING.                                                                                                 | 9357 SPECTRUM CENTER BLVD                                                           |
| O ARCHITECT FOR                  |                                                                                                                                                                                    | SAN DIEGO, CA 92123<br>© <b>2024 Jack in the Box Inc.</b>                           |
| GE, & INTERIOR                   | 1" CLEAR INSULATED ANTI GRAFFITI FILM                                                                                                                                              | These designs, drawings and specifications are the property of Jack in the Box Inc. |
|                                  | PER LOCAL AHJ REQUIREMENTS. W/ SOLARBAN 60 COATING.                                                                                                                                | and shall not be copied or reproduced without its previous written consent.         |
|                                  | <ol> <li>5. EXPOSED CONCRETE CURB/ STEM WALL.</li> <li>6. INTERNALLY ILLUMINATED SIGNAGE BY SIGN VENDOR (O.F.O.I, UNDER SEPARATE</li> </ol>                                        |                                                                                     |
|                                  | SUBMITTAL). GC TO COORDINATE ELECTRICAL W/ SIGN VENDOR PRIOR TO<br>INSTALLATION.                                                                                                   |                                                                                     |
|                                  | 7. WALL MOUNTED LIGHT FIXTURE.                                                                                                                                                     | 24750                                                                               |
|                                  | 8. NOT USED.                                                                                                                                                                       | DATES                                                                               |
|                                  | 9. DRIVE-UP WINDOW.                                                                                                                                                                | RELEASE: <u>N/A</u>                                                                 |
|                                  | 10. INTERNALLY ILLUMINATED ADDRESS, MIN. 12"H, WHITE LETTERS OF-EQ8), OR AS REQUIRED PER LOCAL JURISDICTION (0.F.O.I, UNDER SEPRATE SUBMITTAL). GC TO                              | P.M. UPDATES: <u>N/A</u>                                                            |
|                                  | COORDINATE ELECTRICAL W/ VENDOR PRIOR TO INSTALLATION.                                                                                                                             | SUBMITTAL DATE:                                                                     |
|                                  | <ol> <li>MAIN ELECTRICAL SERVICE, SEE ELECTRICAL &amp; CIVIL DWGS.</li> <li>CONTROL JOINT.</li> </ol>                                                                              | 1:                                                                                  |
|                                  | 13. HOLLOW METAL DOORS & FRAMES, MISCELLANEOUS TRIM.                                                                                                                               | 2:                                                                                  |
|                                  | 14. ALUMINUM COPING WITH FACTORY APPLIED FINISH, VERIFY W/ ROOF PLAN COPING                                                                                                        | 3:                                                                                  |
|                                  | AT LED ROPE LIGHTING LOCATION.                                                                                                                                                     | BID:                                                                                |
|                                  | <ol> <li>CO2 FILL BOX.</li> <li>BULK OIL FILL BOX (OPTION). VERIFY W/ JIB CONSTRUCTION IF REQUIRED.</li> </ol>                                                                     | CONSTRUCTION:                                                                       |
|                                  | 17. GREASE TANK RECOVERY TAP-IN (STANDARD).                                                                                                                                        | REVISIONS                                                                           |
|                                  | 18. RECESSED, LOCKABLE, NON-FREEZE HOSE-BIB ENCLOSURE.                                                                                                                             | $\bigtriangleup$                                                                    |
| MFR)                             | 19. NOT USED.                                                                                                                                                                      | $\bigtriangleup$                                                                    |
|                                  | 20. THIN-BRICK VENEER, SEE SPECIFICATIONS.                                                                                                                                         |                                                                                     |
|                                  | <ol> <li>DISPLAY POSTER PANEL &amp; SURROUND.</li> <li>EXTERIOR WALL PACK LIGHT FIXTURE.</li> </ol>                                                                                | <u> </u>                                                                            |
|                                  | 23. WALK-UP FOOD WINDOW, BELL PUSH BUTTON (GC-EQ15) & INTERCOM (OF-EL2)/                                                                                                           |                                                                                     |
|                                  | OF-EL3).                                                                                                                                                                           |                                                                                     |
|                                  | 24. NOT USED.<br>25. DOWNSPOUT OUTLET                                                                                                                                              |                                                                                     |
| e exterior                       | 26. JIB CUSTOM STOREFRONT DOOR PULL, SEE HARDWARE SCHEDULES OF-EQ13).                                                                                                              |                                                                                     |
|                                  | 27. NOT USED.                                                                                                                                                                      |                                                                                     |
| EE EXTERIOR                      | 28. ROOF TOP MECHANICAL EQUIPMENT BEYOND, SEE MECHANICAL & HOOD DWGS.                                                                                                              |                                                                                     |
|                                  | <ol> <li>29. EMSER 12X35 WALL TILE "MINI HEXAGON". SEE FINISH SCHEDULE.</li> <li>30. GUTTER, DOWNSPOUT &amp; OVERFLOW SCUPPER.</li> </ol>                                          |                                                                                     |
|                                  | 31. ILLUMINATED WINDOW SIGN $OF-EQ12$ , SEE ID2.0 & ELEC. DWGS.                                                                                                                    |                                                                                     |
|                                  | 32. ILLUMINATED WINDOW SIGN OF-EQ14, SEE KITCHEN ELEVATIONS & ELEC. DWGS.                                                                                                          | 560                                                                                 |
|                                  | 33. "PAY HERE" CANOPY DECAL.                                                                                                                                                       | 1 ± 1                                                                               |
|                                  | 34. "PICK-UP" CANOPY DECAL.                                                                                                                                                        | 26- c-h                                                                             |
|                                  | <ul> <li>35. GRAPHIC PANEL BY JIB SIGN VENDOR (O.F.O.I, UNDER SEPARATE SUBMITTAL).</li> <li>36. INTERNALLY ILLUMINATED SIGN WITH WHITE LETTERS WITH "PURPLE" BACKGROUND</li> </ul> | A R<br>+ ar<br>CA 921.<br>B fax                                                     |
|                                  | PROVIDED BY SIGN VENDOR (O.F.O.I, UNDER SEPARATE SUBMITTAL). GC TO                                                                                                                 | ers +<br>andida<br>go, CA<br>8999                                                   |
|                                  | COORDINATE ELECTRICAL W/ SIGN VENDOR PRIOR TO INSTALLATION.<br>37. BRAKE METAL WRAP & COLUMN                                                                                       | a o e o e                                                                           |
|                                  | 38. NOT USED                                                                                                                                                                       | M S<br>engin<br>9560 C<br>San Di<br>858.57                                          |
|                                  | 39. GAS METER.                                                                                                                                                                     |                                                                                     |
|                                  | 40. PRE-FABRICATED CORNER CANOPY W/ DECAL MESSAGE AT LONG-SIDE FASCIA,<br>BY SIGN VENDOR. GC TO COORDINATE ELECTRICAL W/ SIGN VENDOR PRIOR TO                                      | wa@yonswarren.com                                                                   |
|                                  | INSTALLATION.                                                                                                                                                                      | Line Line Line Line Line Line Line Line                                             |
|                                  | 41. NOT USED<br>42. NOT USED                                                                                                                                                       |                                                                                     |
|                                  | 43. FUTURE DRIVE-UP CASHIER WINDOW AND CANOPY                                                                                                                                      | My or                                                                               |
|                                  |                                                                                                                                                                                    |                                                                                     |
|                                  |                                                                                                                                                                                    |                                                                                     |
|                                  |                                                                                                                                                                                    |                                                                                     |
|                                  |                                                                                                                                                                                    |                                                                                     |
|                                  |                                                                                                                                                                                    |                                                                                     |
|                                  |                                                                                                                                                                                    |                                                                                     |
|                                  |                                                                                                                                                                                    |                                                                                     |
|                                  |                                                                                                                                                                                    |                                                                                     |
|                                  |                                                                                                                                                                                    |                                                                                     |
|                                  |                                                                                                                                                                                    | SITE INFORMATION                                                                    |
|                                  |                                                                                                                                                                                    | MK TYPE: MK12C_SM                                                                   |
|                                  |                                                                                                                                                                                    | JIB #: <u>3868</u>                                                                  |
|                                  |                                                                                                                                                                                    | ADDRESS:                                                                            |
|                                  |                                                                                                                                                                                    | 300 S. IMPERIAL AVE.<br>IMPERIAL, CA 92251                                          |
|                                  |                                                                                                                                                                                    |                                                                                     |
|                                  |                                                                                                                                                                                    |                                                                                     |
|                                  |                                                                                                                                                                                    | DRAWN BY: LWEA                                                                      |
|                                  |                                                                                                                                                                                    | PROJECT #: JIB2402                                                                  |
|                                  |                                                                                                                                                                                    | SCALE: AS NOTED                                                                     |
|                                  |                                                                                                                                                                                    | EXTERIOR                                                                            |
|                                  |                                                                                                                                                                                    |                                                                                     |
|                                  |                                                                                                                                                                                    | ELEVATIONS                                                                          |