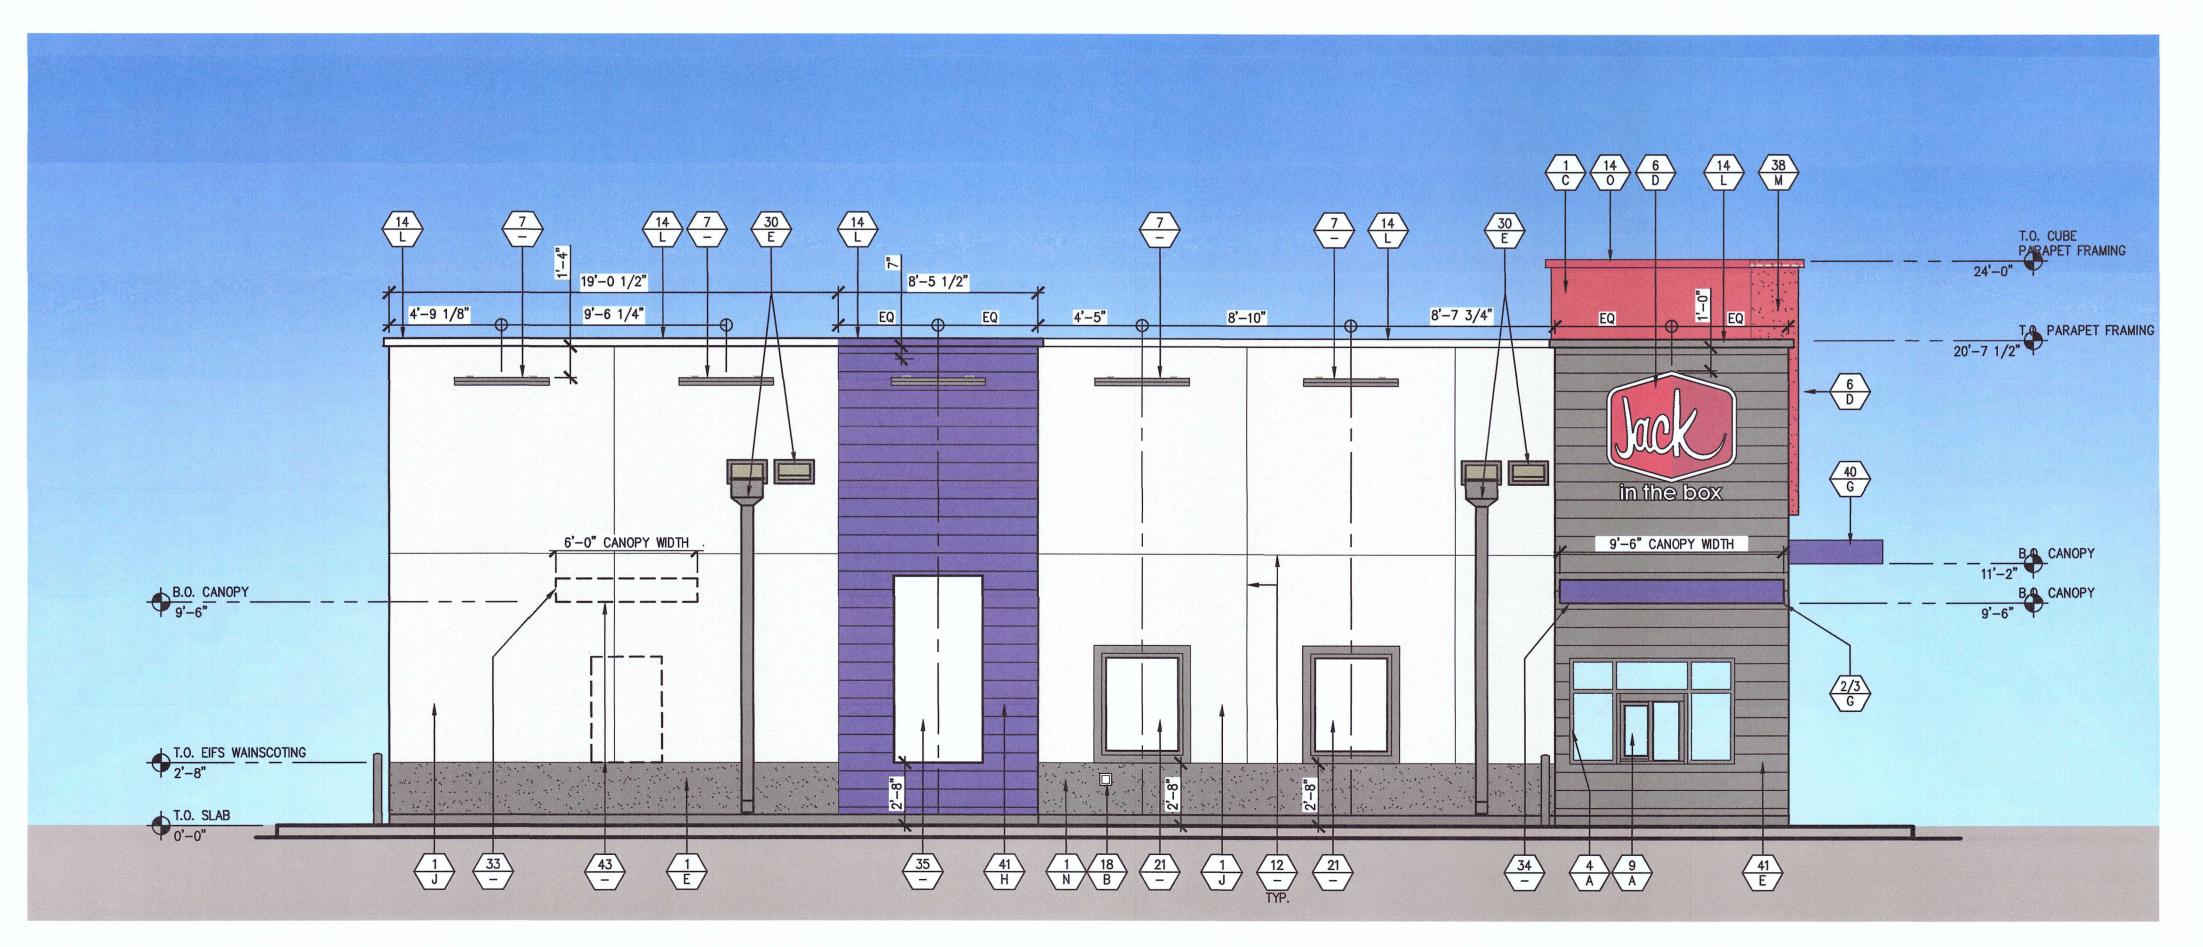

# <sup>2</sup> DRIVE-THRU ELEVATION

SCALE: 1/4" = 1'-0"

## **GENERAL NOTES**

- A. REFER TO A1.0 FOR DOOR & WINDOW TAGS & A8.0 SHEET & WINDOW TYPES & SCHEDULES.
- B. ALL SIGNAGE IS UNDER SEPARATE SUBMITTAL AND PERMIT
- C. ALL PLASTER ACCESSORIES, FLASHING, ETC. SHALL BE PAIN ADJACENT SURFACES (U.O.N)
- ALL EXTERIOR WALL OPENINGS FOR RECEPTACLES, HOSE BIBS SEALED. SEE FLOOR PLAN, GENERAL NOTES, AND SPECIFICAT D. ADDITIONAL NOTES.
- E. ALL FINISHES, LIGHTING, & EQUIPMENT ARE TO SUBMITED TO **REVIEW & APPROVAL.**
- F. SEE ID4 SHEET SERIES FOR EQUIPMENT, FURNITURE, SIGNAGE, FINISH SHEDULES DESIGNATED BY XX-XXX.

## COLORS

| -  |                             |                              |
|----|-----------------------------|------------------------------|
| Α. | DARK BRONZE ANODIZED        | ALUMINUM                     |
| в. | COLOR/ FINISH TO MATCH      | H ADJACENT SURFACE           |
| C. | SHERWIN WILLIAMS:           | SW 7588 "SHOW STOPPER"       |
| D. | JIB LOGOS:                  | WHITE TEXT - RED BACKGROUNI  |
| E. | SHERWIN WILLIAMS:           | SW 7068 "GRIZZLE GRAY"       |
| F. | THIN-BRICK VENEER:          | WIRE CUT, "ICEBERG"          |
| G. | CANOPY:                     | SW 6832 "IMPULSIVE PURPLE"   |
| н. | SHERWIN WILLIAMS:           | SW 6832 "IMPULSIVE PURPLE"   |
| ۱. | FOOD LOCKER &<br>DOOR PULL: | RAL 3001 "SIGNAL RED"        |
| J. | SHERWIN WILLIAMS:           | SW 7005 "PURE WHITE"         |
| к. | CONCRETE:                   | NATURAL/ GRAY                |
| L. | COPING:                     | MATCH WALL COLOR BELOW       |
| М. | ACM PANELS:                 | "CLASSIC RED"                |
| Ν. | THIN-BRICK VENEER:          | "MIDNIGHT SKY"               |
| 0. | COPING:                     | DUROLAST "BRITE RED"         |
| Ρ. | WALL TILE                   | JIB RED (CUSTOM COLOR BY TIL |
|    |                             |                              |

## EXTERIOR ELEVATION LEGEND

| # | MATERIAL/FINISH |
|---|-----------------|
| X | COLOR           |

----- LED ROPE LIGHT FACE MOUNTED BY JIB VENDOR. SEE ELEVATIONS, DETAILS, & ELECTRICAL DWGS.

LED ROPE LIGHT IN COPING COVE BY JIB VENDOR. SEI ELEVATIONS, DETAILS, & ELECTRICAL DWGS.

|                                | EX         | TERIOR FINISH SCHEDUL                                                                                                                                 | .E                                                         |                                                                                     |
|--------------------------------|------------|-------------------------------------------------------------------------------------------------------------------------------------------------------|------------------------------------------------------------|-------------------------------------------------------------------------------------|
| series for door                | 1.         | EXTERIOR EIFS w/ SAND FLOAT FINISH &                                                                                                                  | INTEGRAL COLOR, SEE SPECIFICATIONS.                        | 401                                                                                 |
| (N.I.C)                        | 2.<br>3.   | PRE-FAB CANOPY BY JIB VENDOR (0.F.O.I<br>MOUNT LIGHTING FIXTURE WITHIN CANOPY,                                                                        |                                                            |                                                                                     |
| TED TO MATCH                   | 4.         | REQUIREMENTS.<br>GC PROVIDED ALUMINUM STOREFRONT SYSTEM, SEE WINDOW TYPES &                                                                           |                                                            |                                                                                     |
| IS, ETC. SHALL BE<br>TIONS FOR |            | SPECIFICATIONS.<br>1" CLEAR INSULATED GLASS.                                                                                                          | 1" CLEAR INSULATED GLASS                                   | 9357 SPECTRUM CENTER BLVD                                                           |
| ) ARCHITECT FOR                |            |                                                                                                                                                       | W/ SOLARBAN 70XL COATING.                                  | SAN DIEGO, CA 92123<br>© 2024 Jack in the Box Inc.                                  |
| E, & INTERIOR                  |            | 1" CLEAR INSULATED<br>PER LOCAL AHJ REQUIREMENTS.                                                                                                     | ANTI GRAFFITI FILM                                         | These designs, drawings and specifications are the property of Jack in the Box Inc. |
|                                | 5.         | EXPOSED CONCRETE CURB/ STEM WALL.                                                                                                                     | W/ SULARDAN OU CUATING.                                    | and shall not be copied or reproduced<br>without its previous written consent.      |
|                                | 6.         | INTERNALLY ILLUMINATED SIGNAGE BY SIGN<br>SUBMITTAL). GC TO COORDINATE ELECTRIC<br>INSTALLATION.                                                      |                                                            |                                                                                     |
|                                | 7.<br>8.   | WALL MOUNTED LIGHT FIXTURE.<br>NOT USED.                                                                                                              |                                                            | DATES                                                                               |
|                                | o.<br>9.   | DRIVE-UP WNDOW.                                                                                                                                       |                                                            | RELEASE: N/A                                                                        |
|                                | 10.        | INTERNALLY ILLUMINATED ADDRESS, MIN. 1<br>REQUIRED PER LOCAL JURISDICTION (O.F.O.<br>COORDINATE ELECTRICAL W/ VENDOR PRIO                             | .I, UNDER SEPRATE SUBMITTAL). GC TO<br>DR TO INSTALLATION. | P.M. UPDATES: <u>N/A</u><br>SUBMITTAL DATE:                                         |
|                                | 11.<br>12. | MAIN ELECTRICAL SERVICE, SEE ELECTRICA<br>CONTROL JOINT.                                                                                              | L & CIVIL DWGS.                                            | 1:                                                                                  |
|                                | 13.        | HOLLOW METAL DOORS & FRAMES, MISCEL                                                                                                                   | LANEOUS TRIM.                                              | 2:                                                                                  |
|                                | 14.<br>15. | ALUMINUM COPING WITH FACTORY APPLIED<br>AT LED ROPE LIGHTING LOCATION.<br>CO2 FILL BOX.                                                               | FINISH, VERIFY W/ ROOF PLAN COPING                         | 3:<br>BID:<br>CONSTRUCTION:                                                         |
|                                | 16.        | BULK OIL FILL BOX (OPTION). VERIFY W/                                                                                                                 | JIB CONSTRUCTION IF REQUIRED.                              | REVISIONS                                                                           |
|                                | 17.        | GREASE TANK RECOVERY TAP-IN (STANDA                                                                                                                   |                                                            |                                                                                     |
|                                | 18.<br>19. | RECESSED, LOCKABLE, NON-FREEZE HOSE-<br>NOT USED.                                                                                                     | -BIB ENCLOSURE.                                            | $\land$                                                                             |
| MFR)                           | 20.        | THIN-BRICK VENEER, SEE SPECIFICATIONS.                                                                                                                |                                                            | $\wedge$                                                                            |
|                                | 21.        | DISPLAY POSTER PANEL & SURROUND.                                                                                                                      |                                                            | $\triangle$                                                                         |
|                                | 22.<br>23. | EXTERIOR WALL PACK LIGHT FIXTURE.                                                                                                                     |                                                            | $\bigtriangleup$                                                                    |
|                                | 24.        | WALK-UP FOOD WINDOW, BELL PUSH BUTT<br>OF-EL3.<br>NOT USED.                                                                                           | ION (GC-EQIS) & INTERCOM (OF-ELZ)/                         | $\bigtriangleup$                                                                    |
| EXTERIOR                       | 25.<br>26. | DOWNSPOUT OUTLET<br>JIB CUSTOM STOREFRONT DOOR PULL, SEE                                                                                              |                                                            |                                                                                     |
|                                | 20.        | NOT USED.                                                                                                                                             | HARDWARE SCHEDULES (UF-EQIS).                              |                                                                                     |
| E EXTERIOR                     | 28.        | ROOF TOP MECHANICAL EQUIPMENT BEYON                                                                                                                   | ID, SEE MECHANICAL & HOOD DWGS.                            |                                                                                     |
|                                | 29.        | EMSER 12X35 WALL TILE "MINI HEXAGON".                                                                                                                 |                                                            |                                                                                     |
|                                | 30.<br>31. | GUTTER, DOWNSPOUT & OVERFLOW SCUPPI<br>ILLUMINATED WINDOW SIGN OF-EQ12, SE                                                                            |                                                            |                                                                                     |
|                                | 32.        | ILLUMINATED WINDOW SIGN OF-EQ14), SE                                                                                                                  |                                                            |                                                                                     |
|                                | 33.        | "PAY HERE" CANOPY DECAL.                                                                                                                              |                                                            | -4560                                                                               |
|                                | 34.        | "PICK-UP" CANOPY DECAL.                                                                                                                               |                                                            | 26- chi                                                                             |
|                                | 35.        | GRAPHIC PANEL BY JIB SIGN VENDOR (O.F                                                                                                                 |                                                            | ST. 921                                                                             |
|                                | 36.<br>37. | INTERNALLY ILLUMINATED SIGN WITH WHITE<br>PROVIDED BY SIGN VENDOR (O.F.O.I, UNDE<br>COORDINATE ELECTRICAL W/ SIGN VENDOR<br>BRAKE METAL WRAP & COLUMN | R SEPARATE SUBMITTAL). GC TO                               | e e r s<br>e go, CA<br>3.8999<br>3.8998                                             |
|                                | 38.        | NOT USED                                                                                                                                              |                                                            | e n g in<br>9560 (<br>San Di<br>858.57                                              |
|                                | 39.        | GAS METER.                                                                                                                                            |                                                            |                                                                                     |
|                                | 40.        | PRE-FABRICATED CORNER CANOPY W/ DE<br>BY SIGN VENDOR. GC TO COORDINATE ELE<br>INSTALLATION.                                                           |                                                            | Iwa@jonswarren.com                                                                  |
|                                | 41.<br>42. | NOT USED<br>NOT USED                                                                                                                                  |                                                            | Dwst                                                                                |
|                                | 43.        | FUTURE DRIVE-UP CASHIER WINDOW AND                                                                                                                    | CANOPY                                                     |                                                                                     |
|                                |            |                                                                                                                                                       |                                                            | Made Name                                                                           |
|                                |            |                                                                                                                                                       |                                                            |                                                                                     |
|                                |            |                                                                                                                                                       |                                                            |                                                                                     |
|                                |            |                                                                                                                                                       |                                                            |                                                                                     |
|                                |            |                                                                                                                                                       |                                                            |                                                                                     |
|                                |            |                                                                                                                                                       |                                                            |                                                                                     |
|                                |            |                                                                                                                                                       |                                                            | SITE INFORMATION                                                                    |
|                                |            |                                                                                                                                                       |                                                            | MK TYPE: MK12C_SM                                                                   |
|                                |            |                                                                                                                                                       |                                                            | JIB #: 3868                                                                         |
|                                |            |                                                                                                                                                       |                                                            | ADDRESS:                                                                            |
|                                |            |                                                                                                                                                       |                                                            | 300 S. IMPERIAL AVE.<br>IMPERIAL, CA 92251                                          |
|                                |            |                                                                                                                                                       |                                                            | INTERAL, OA 32201                                                                   |
|                                |            |                                                                                                                                                       |                                                            | DRAWN BY: LWEA                                                                      |
|                                |            |                                                                                                                                                       |                                                            | PROJECT #: JIB2402                                                                  |
|                                |            |                                                                                                                                                       |                                                            | SCALE: AS NOTED                                                                     |