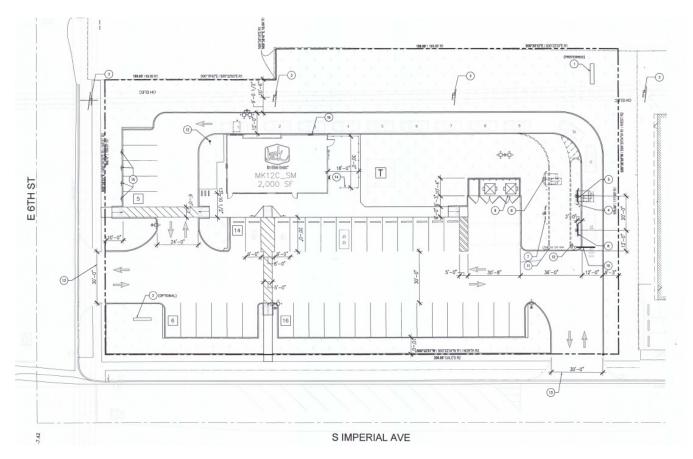

#### **Background**

Steve Schneider from Lyons Warren Engineers & Architects submitted a Conditional Use Permit application for a Jack in the Box Restaurant to be located at 304 S. Imperial Avenue. The proposed project consists of the development of a 2,000-square-foot fast-food restaurant with a drive-thru, thirty-three parking spaces, five dedicated waiting parking stalls, and landscaping along the perimeter of the project site.

#### Site Plan:

The full set of submitted plans is provided in Attachment B.

**Traffic and Circulation** - The project site is fronting and accessed directly from Highway 86. Highway 86 is designated as one of the City's major arterials that move traffic through a City from one point to another. Mitigating the potential for excessive drive-thru queues extending out to Imperial Avenue was a significant concern for this project. Traffic mitigation measures include:

- 1) Placing the ordering boards forward to allow additional queue space.
- 2) Imperial Avenue traffic is routed to the 6<sup>th</sup> Street entrance with directional signage.
- 3) Installation of five waiting stalls for patrons waiting for their orders.
- 4) Option to close Imperial Avenue entrance and install future traffic control devices and directional signage.
- 5) Option to install a future secondary ordering lane.

**Parking** – Parking requirements were reviewed during the Site Plan Review process and determined to have met the requirements.

**Vehicle Miles Traveled (VMT) Analysis -** Due to the retail nature of the project being a restaurant less than 50,000 square feet and the project site being within the low VMT Traffic Analysis Zone, no VMT Analysis is required.