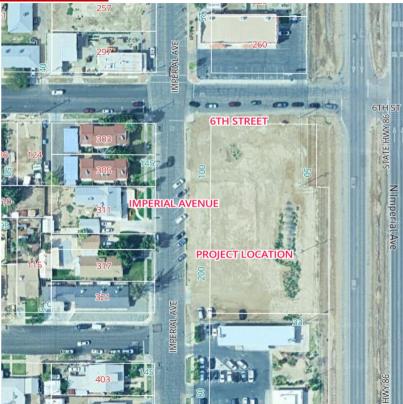

#### **Project Location**

#### **Discussion/CEQA Analysis**

**Land Use** - The subject site is zoned within the Village Commercial (VC) Zone, which is intended as the social and civic heart of the City of Imperial. It features attractive housing, small retail shops, outdoor dining, parks, and civic facilities in a vibrant, pedestrian-friendly, and family-oriented atmosphere. The surrounding designated land uses are as follows:

| Direction | Land Use                                        | Zoning                        |
|-----------|-------------------------------------------------|-------------------------------|
| North     | Raspalandia and Together for Children Preschool | Village Commercial (VC)       |
| South     | City of Imperial City Hall                      | Residential Apartment (RA)    |
| East      | Faith Assembly Church and School                | Neighborhood Commercial (C-1) |
| West      | Residences and Melissa Michael's Spa            | Village Commercial (VC)       |

**Traffic and Circulation** - The project site is fronting and accessed directly from Highway 86. Highway 86 is designated as one of the City's major arterials that move traffic through a City from one point to another. Mitigating the potential for excessive drive-thru queues extending out to Imperial Avenue was a significant concern for this project. Traffic mitigation measures include: