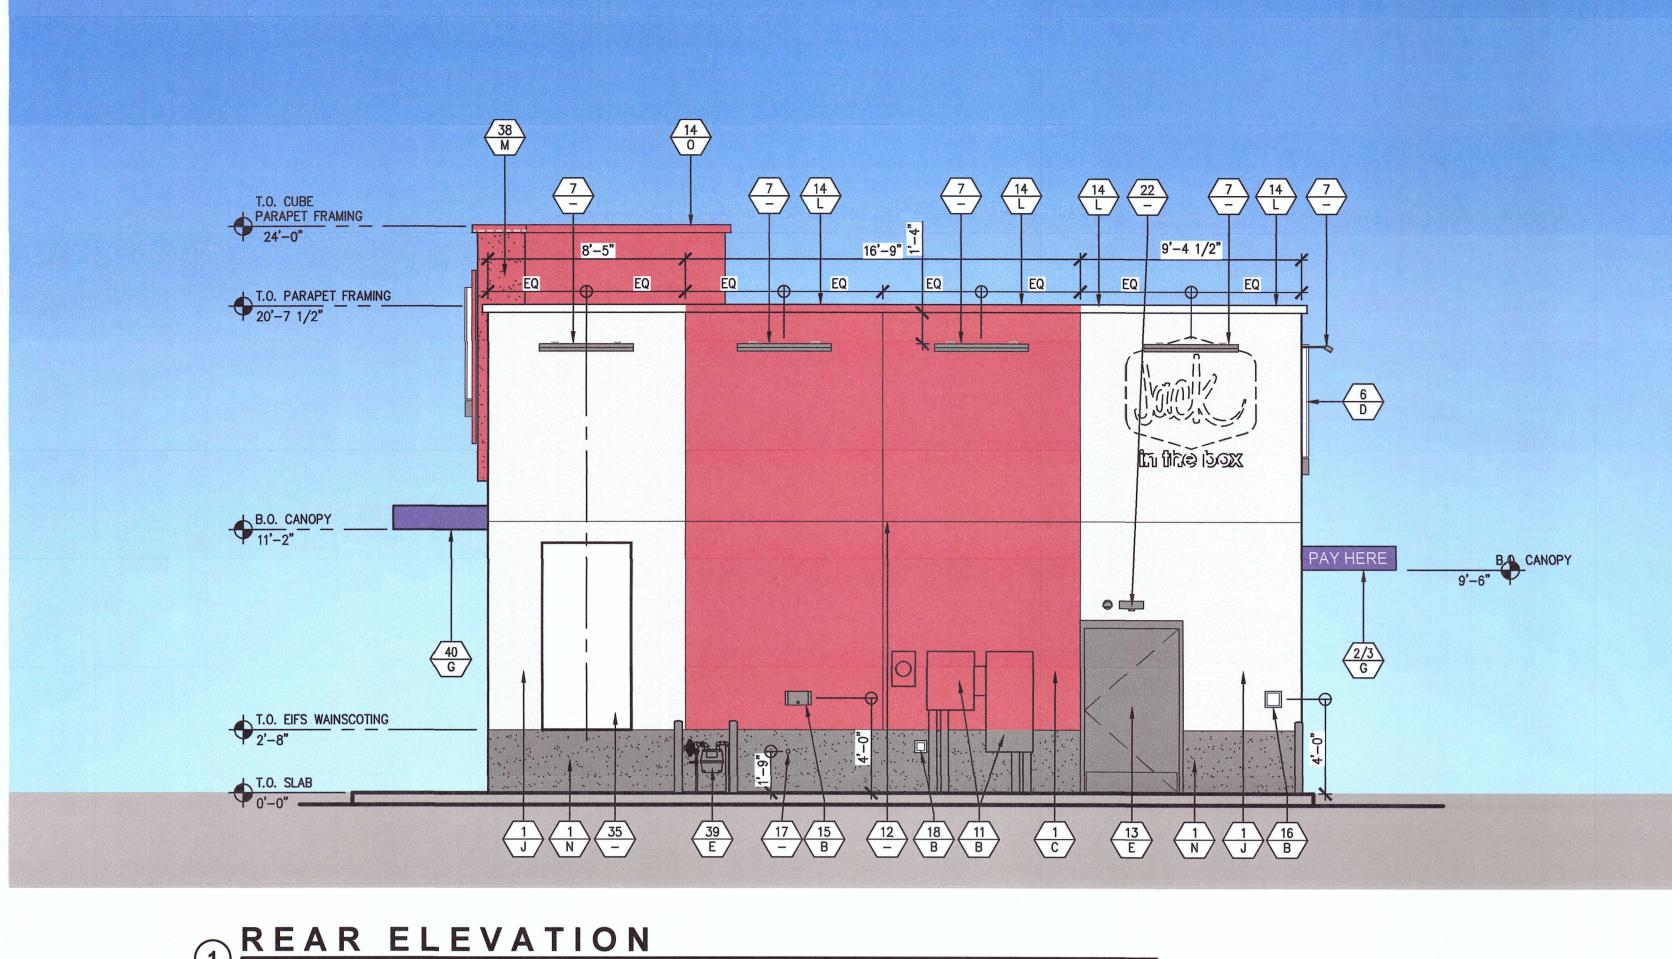

## (1) REAR ELEVATION

## **GENERAL NOTES**

- A. REFER TO A1.0 FOR DOOR & WINDOW TAGS & A8.0 SHEET & WINDOW TYPES & SCHEDULES.
- B. ALL SIGNAGE IS UNDER SEPARATE SUBMITTAL AND PERMIT
- C. ALL PLASTER ACCESSORIES, FLASHING, ETC. SHALL BE PAIN ADJACENT SURFACES (U.O.N)
- ALL EXTERIOR WALL OPENINGS FOR RECEPTACLES, HOSE BIBS SEALED. SEE FLOOR PLAN, GENERAL NOTES, AND SPECIFICAT D. ADDITIONAL NOTES.
- E. ALL FINISHES, LIGHTING, & EQUIPMENT ARE TO SUBMITED TO **REVIEW & APPROVAL.**
- F. SEE ID4 SHEET SERIES FOR EQUIPMENT, FURNITURE, SIGNAGE, FINISH SHEDULES DESIGNATED BY XX-XXX.

## COLORS

| -  |                             |                              |
|----|-----------------------------|------------------------------|
| Α. | DARK BRONZE ANODIZED        | ALUMINUM                     |
| в. | COLOR/ FINISH TO MATCH      | H ADJACENT SURFACE           |
| C. | SHERWIN WILLIAMS:           | SW 7588 "SHOW STOPPER"       |
| D. | JIB LOGOS:                  | WHITE TEXT - RED BACKGROUNI  |
| E. | SHERWIN WILLIAMS:           | SW 7068 "GRIZZLE GRAY"       |
| F. | THIN-BRICK VENEER:          | WIRE CUT, "ICEBERG"          |
| G. | CANOPY:                     | SW 6832 "IMPULSIVE PURPLE"   |
| н. | SHERWIN WILLIAMS:           | SW 6832 "IMPULSIVE PURPLE"   |
| ۱. | FOOD LOCKER &<br>DOOR PULL: | RAL 3001 "SIGNAL RED"        |
| J. | SHERWIN WILLIAMS:           | SW 7005 "PURE WHITE"         |
| к. | CONCRETE:                   | NATURAL/ GRAY                |
| L. | COPING:                     | MATCH WALL COLOR BELOW       |
| М. | ACM PANELS:                 | "CLASSIC RED"                |
| Ν. | THIN-BRICK VENEER:          | "MIDNIGHT SKY"               |
| 0. | COPING:                     | DUROLAST "BRITE RED"         |
| Ρ. | WALL TILE                   | JIB RED (CUSTOM COLOR BY TIL |
|    |                             |                              |

## EXTERIOR ELEVATION LEGEND

| # | MATERIAL/FINISH |
|---|-----------------|
| X | COLOR           |

----- LED ROPE LIGHT FACE MOUNTED BY JIB VENDOR. SEE ELEVATIONS, DETAILS, & ELECTRICAL DWGS.

LED ROPE LIGHT IN COPING COVE BY JIB VENDOR. SEI ELEVATIONS, DETAILS, & ELECTRICAL DWGS.

|                                | EX         | TERIOR FINISH SCHEDUL                                                                                                                                 | .E                                                         |                                                                                     |
|--------------------------------|------------|-------------------------------------------------------------------------------------------------------------------------------------------------------|------------------------------------------------------------|-------------------------------------------------------------------------------------|
| series for door                | 1.         | EXTERIOR EIFS w/ SAND FLOAT FINISH &                                                                                                                  | INTEGRAL COLOR, SEE SPECIFICATIONS.                        | 401                                                                                 |
| (N.I.C)                        | 2.<br>3.   | PRE-FAB CANOPY BY JIB VENDOR (0.F.O.I<br>MOUNT LIGHTING FIXTURE WITHIN CANOPY,                                                                        |                                                            |                                                                                     |
| TED TO MATCH                   | 4.         | REQUIREMENTS.<br>GC PROVIDED ALUMINUM STOREFRONT SYSTEM, SEE WINDOW TYPES &                                                                           |                                                            |                                                                                     |
| IS, ETC. SHALL BE<br>TIONS FOR |            | SPECIFICATIONS.<br>1" CLEAR INSULATED GLASS.                                                                                                          | 1" CLEAR INSULATED GLASS                                   | 9357 SPECTRUM CENTER BLVD                                                           |
| ) ARCHITECT FOR                |            |                                                                                                                                                       | W/ SOLARBAN 70XL COATING.                                  | SAN DIEGO, CA 92123<br>© 2024 Jack in the Box Inc.                                  |
| E, & INTERIOR                  |            | 1" CLEAR INSULATED<br>PER LOCAL AHJ REQUIREMENTS.                                                                                                     | ANTI GRAFFITI FILM                                         | These designs, drawings and specifications are the property of Jack in the Box Inc. |
|                                | 5.         | EXPOSED CONCRETE CURB/ STEM WALL.                                                                                                                     | W/ SULARDAN OU CUATING.                                    | and shall not be copied or reproduced<br>without its previous written consent.      |
|                                | 6.         | INTERNALLY ILLUMINATED SIGNAGE BY SIGN<br>SUBMITTAL). GC TO COORDINATE ELECTRIC<br>INSTALLATION.                                                      |                                                            |                                                                                     |
|                                | 7.<br>8.   | WALL MOUNTED LIGHT FIXTURE.<br>NOT USED.                                                                                                              |                                                            | DATES                                                                               |
|                                | o.<br>9.   | DRIVE-UP WNDOW.                                                                                                                                       |                                                            | RELEASE: N/A                                                                        |
|                                | 10.        | INTERNALLY ILLUMINATED ADDRESS, MIN. 1<br>REQUIRED PER LOCAL JURISDICTION (O.F.O.<br>COORDINATE ELECTRICAL W/ VENDOR PRIO                             | .I, UNDER SEPRATE SUBMITTAL). GC TO<br>DR TO INSTALLATION. | P.M. UPDATES: <u>N/A</u><br>SUBMITTAL DATE:                                         |
|                                | 11.<br>12. | MAIN ELECTRICAL SERVICE, SEE ELECTRICA<br>CONTROL JOINT.                                                                                              | L & CIVIL DWGS.                                            | 1:                                                                                  |
|                                | 13.        | HOLLOW METAL DOORS & FRAMES, MISCEL                                                                                                                   | LANEOUS TRIM.                                              | 2:                                                                                  |
|                                | 14.<br>15. | ALUMINUM COPING WITH FACTORY APPLIED<br>AT LED ROPE LIGHTING LOCATION.<br>CO2 FILL BOX.                                                               | FINISH, VERIFY W/ ROOF PLAN COPING                         | 3:<br>BID:<br>CONSTRUCTION:                                                         |
|                                | 16.        | BULK OIL FILL BOX (OPTION). VERIFY W/                                                                                                                 | JIB CONSTRUCTION IF REQUIRED.                              | REVISIONS                                                                           |
|                                | 17.        | GREASE TANK RECOVERY TAP-IN (STANDA                                                                                                                   |                                                            |                                                                                     |
|                                | 18.<br>19. | RECESSED, LOCKABLE, NON-FREEZE HOSE-<br>NOT USED.                                                                                                     | -BIB ENCLOSURE.                                            | $\land$                                                                             |
| MFR)                           | 20.        | THIN-BRICK VENEER, SEE SPECIFICATIONS.                                                                                                                |                                                            | $\wedge$                                                                            |
|                                | 21.        | DISPLAY POSTER PANEL & SURROUND.                                                                                                                      |                                                            | $\triangle$                                                                         |
|                                | 22.<br>23. | EXTERIOR WALL PACK LIGHT FIXTURE.                                                                                                                     |                                                            | $\bigtriangleup$                                                                    |
|                                | 24.        | WALK-UP FOOD WINDOW, BELL PUSH BUTT<br>OF-EL3.<br>NOT USED.                                                                                           | ION (GC-EQIS) & INTERCOM (OF-ELZ)/                         | $\bigtriangleup$                                                                    |
| EXTERIOR                       | 25.<br>26. | DOWNSPOUT OUTLET<br>JIB CUSTOM STOREFRONT DOOR PULL, SEE                                                                                              |                                                            |                                                                                     |
|                                | 20.        | NOT USED.                                                                                                                                             | HARDWARE SCHEDULES (UF-EQIS).                              |                                                                                     |
| E EXTERIOR                     | 28.        | ROOF TOP MECHANICAL EQUIPMENT BEYON                                                                                                                   | ID, SEE MECHANICAL & HOOD DWGS.                            |                                                                                     |
|                                | 29.        | EMSER 12X35 WALL TILE "MINI HEXAGON".                                                                                                                 |                                                            |                                                                                     |
|                                | 30.<br>31. | GUTTER, DOWNSPOUT & OVERFLOW SCUPPI<br>ILLUMINATED WINDOW SIGN OF-EQ12, SE                                                                            |                                                            |                                                                                     |
|                                | 32.        | ILLUMINATED WINDOW SIGN OF-EQ14), SE                                                                                                                  |                                                            |                                                                                     |
|                                | 33.        | "PAY HERE" CANOPY DECAL.                                                                                                                              |                                                            | -4560                                                                               |
|                                | 34.        | "PICK-UP" CANOPY DECAL.                                                                                                                               |                                                            | 26- chi                                                                             |
|                                | 35.        | GRAPHIC PANEL BY JIB SIGN VENDOR (O.F                                                                                                                 |                                                            | ST. 921                                                                             |
|                                | 36.<br>37. | INTERNALLY ILLUMINATED SIGN WITH WHITE<br>PROVIDED BY SIGN VENDOR (O.F.O.I, UNDE<br>COORDINATE ELECTRICAL W/ SIGN VENDOR<br>BRAKE METAL WRAP & COLUMN | R SEPARATE SUBMITTAL). GC TO                               | e e r s<br>e go, CA<br>3.8999<br>3.8998                                             |
|                                | 38.        | NOT USED                                                                                                                                              |                                                            | e n g in<br>9560 (<br>San Di<br>858.57                                              |
|                                | 39.        | GAS METER.                                                                                                                                            |                                                            |                                                                                     |
|                                | 40.        | PRE-FABRICATED CORNER CANOPY W/ DE<br>BY SIGN VENDOR. GC TO COORDINATE ELE<br>INSTALLATION.                                                           |                                                            | Iwa@jonswarren.com                                                                  |
|                                | 41.<br>42. | NOT USED<br>NOT USED                                                                                                                                  |                                                            | Dwst                                                                                |
|                                | 43.        | FUTURE DRIVE-UP CASHIER WINDOW AND                                                                                                                    | CANOPY                                                     |                                                                                     |
|                                |            |                                                                                                                                                       |                                                            | Made Name                                                                           |
|                                |            |                                                                                                                                                       |                                                            |                                                                                     |
|                                |            |                                                                                                                                                       |                                                            |                                                                                     |
|                                |            |                                                                                                                                                       |                                                            |                                                                                     |
|                                |            |                                                                                                                                                       |                                                            |                                                                                     |
|                                |            |                                                                                                                                                       |                                                            |                                                                                     |
|                                |            |                                                                                                                                                       |                                                            | SITE INFORMATION                                                                    |
|                                |            |                                                                                                                                                       |                                                            | MK TYPE: MK12C_SM                                                                   |
|                                |            |                                                                                                                                                       |                                                            | JIB #: 3868                                                                         |
|                                |            |                                                                                                                                                       |                                                            | ADDRESS:                                                                            |
|                                |            |                                                                                                                                                       |                                                            | 300 S. IMPERIAL AVE.<br>IMPERIAL, CA 92251                                          |
|                                |            |                                                                                                                                                       |                                                            | INTERAL, OA 32201                                                                   |
|                                |            |                                                                                                                                                       |                                                            | DRAWN BY: LWEA                                                                      |
|                                |            |                                                                                                                                                       |                                                            | PROJECT #: JIB2402                                                                  |
|                                |            |                                                                                                                                                       |                                                            | SCALE: AS NOTED                                                                     |