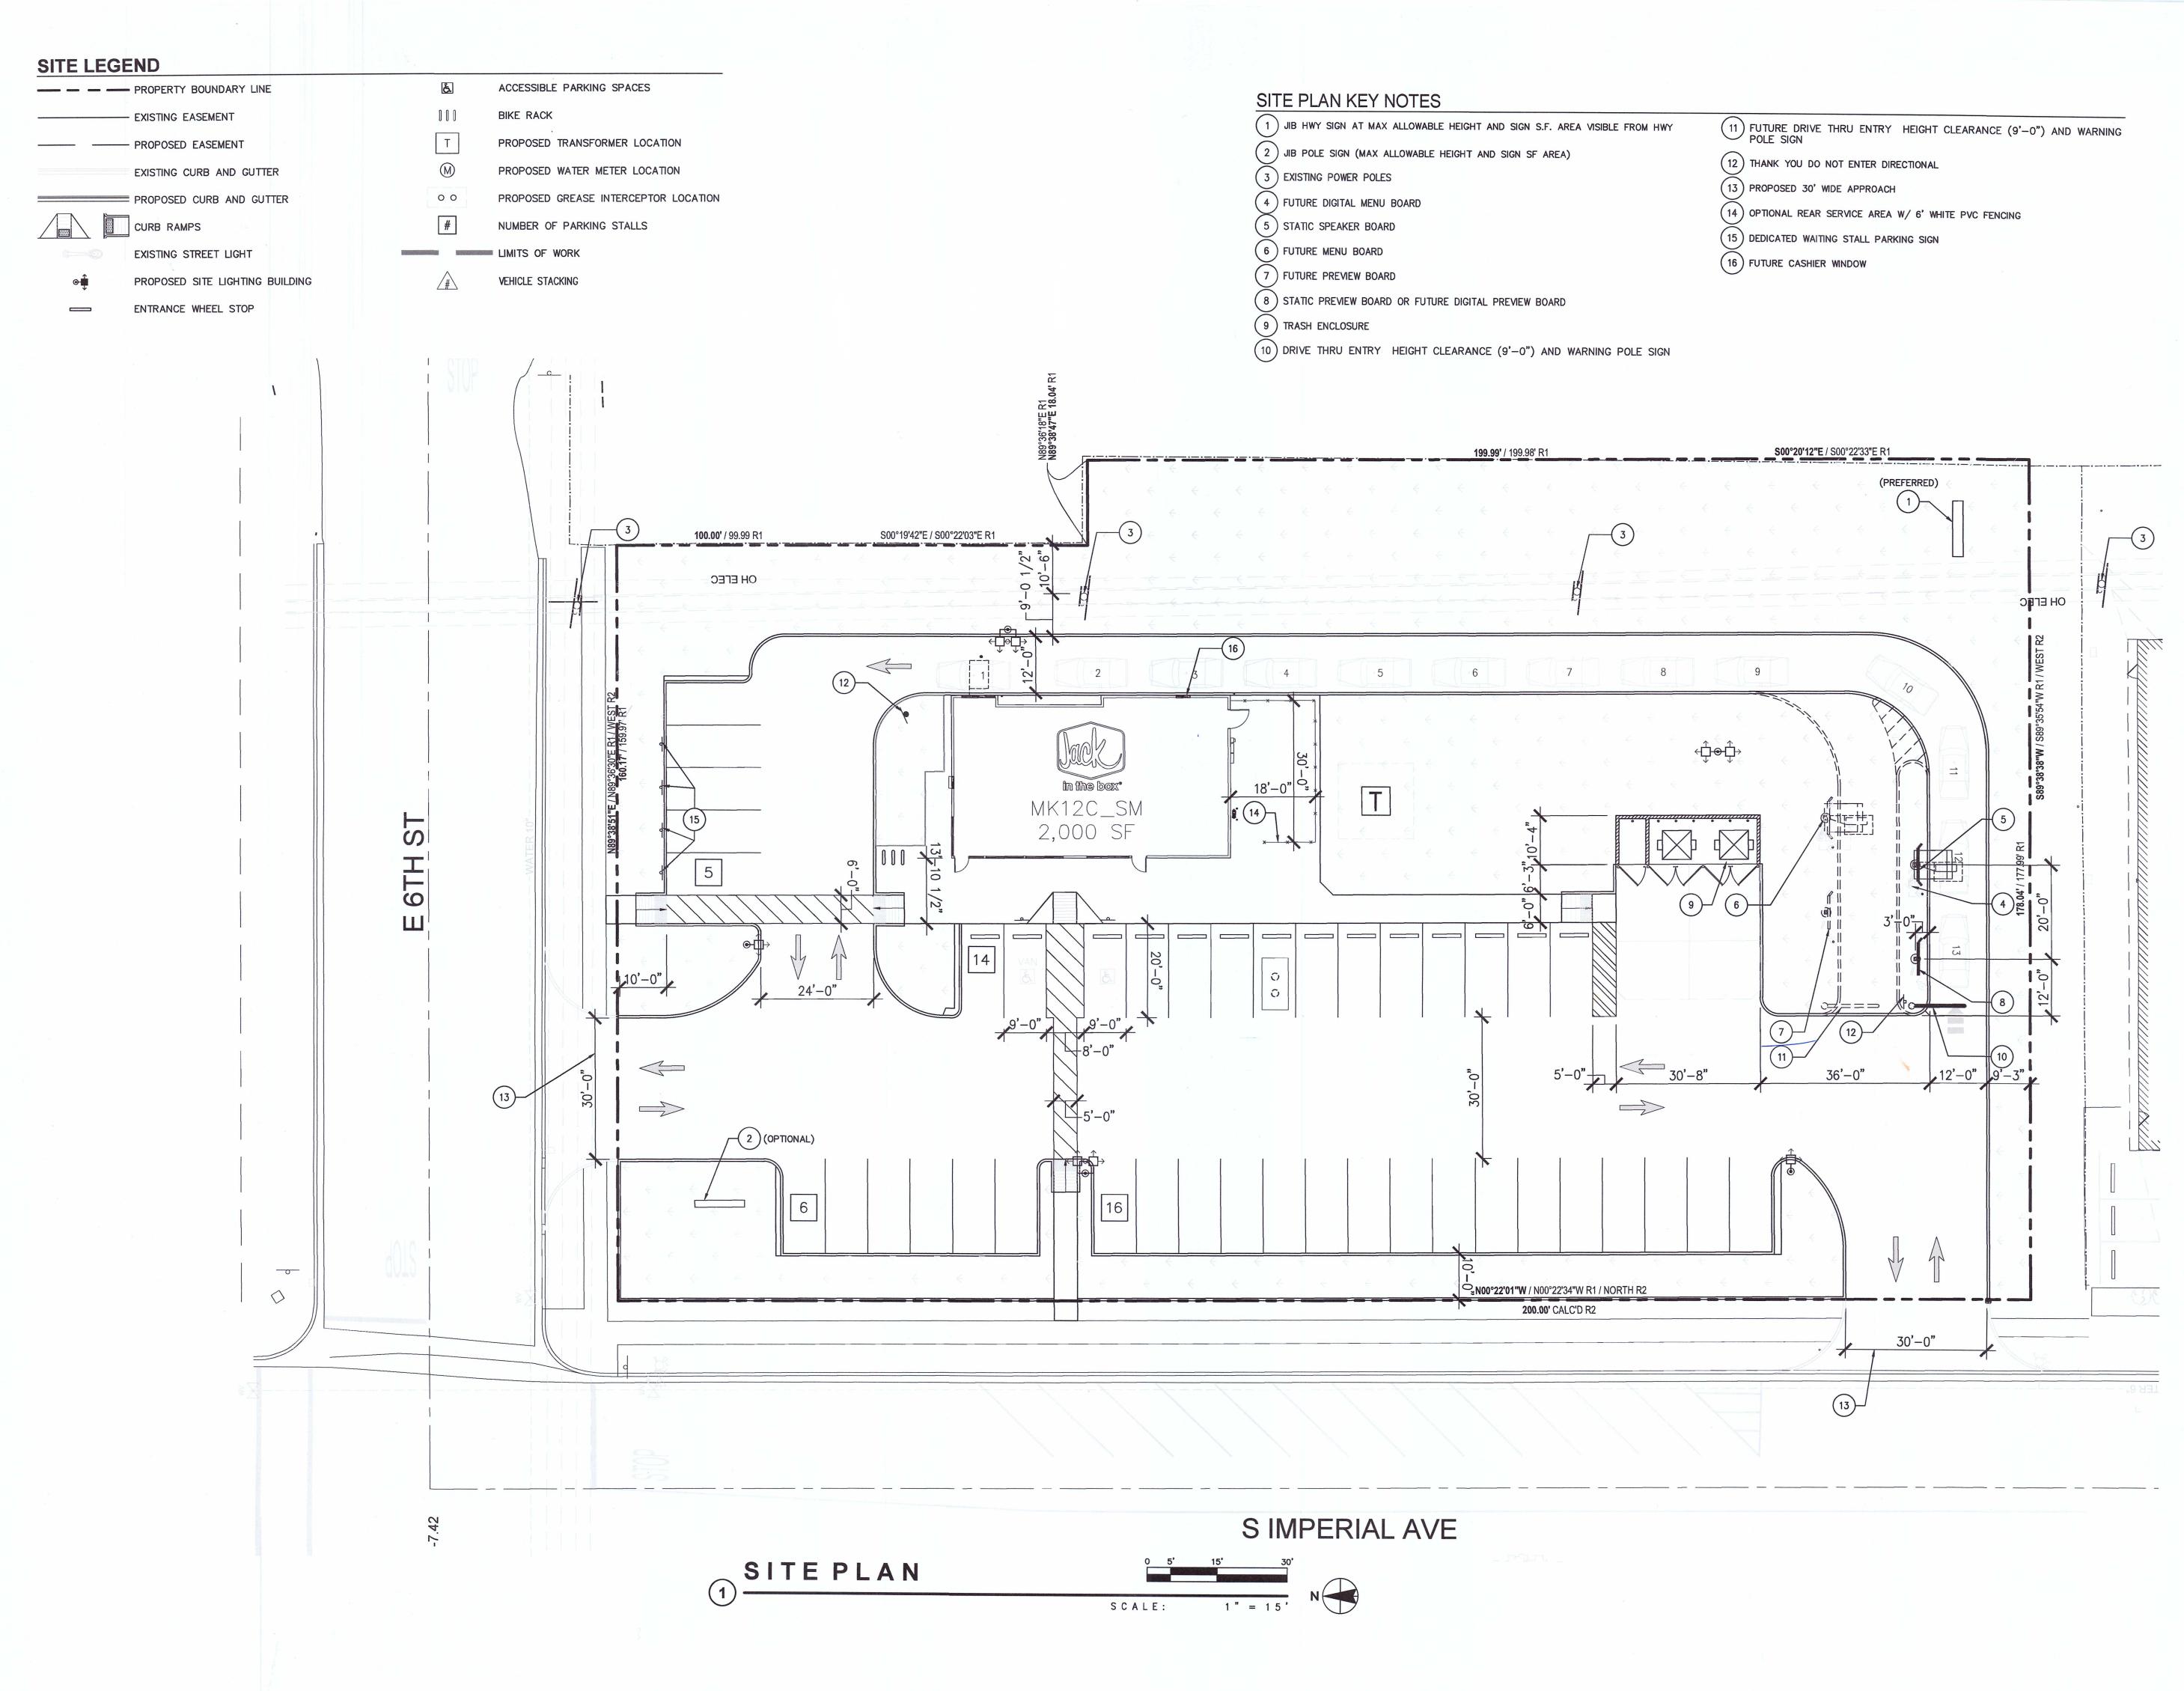

#### **Background**

Steve Schneider from Lyons Warren Engineers & Architects submitted a Conditional Use Permit application for a Jack in the Box Restaurant to be located at 304 S. Imperial Avenue. The proposed project consists of the development of a 2,000-square-foot fast-food restaurant with a drive-thru, thirty-three parking spaces, five dedicated waiting parking stalls, and landscaping along the perimeter of the project site.

#### Site Plan:

The full set of submitted plans is provided in Attachment B.

**Traffic and Circulation** - The project site is fronting and accessed directly from Highway 86. Highway 86 is designated as one of the City's major arterials that move traffic through a City from one point to another. Mitigating the potential for excessive drive-thru queues extending out to Imperial Avenue was a significant concern for this project. Traffic mitigation measures include:

- 1) Placing the ordering boards forward to allow additional queue space.
- 2) Imperial Avenue traffic is routed to the 6<sup>th</sup> Street entrance with directional signage.
- 3) Installation of five waiting stalls for patrons waiting for their orders.
- 4) Option to close Imperial Avenue entrance and install future traffic control devices and directional signage.
- 5) Option to install a future secondary ordering lane.

**Parking** – Parking requirements were reviewed during the Site Plan Review process and determined to have met the requirements.

**Vehicle Miles Traveled (VMT) Analysis -** Due to the retail nature of the project being a restaurant less than 50,000 square feet and the project site being within the low VMT Traffic Analysis Zone, no VMT Analysis is required.